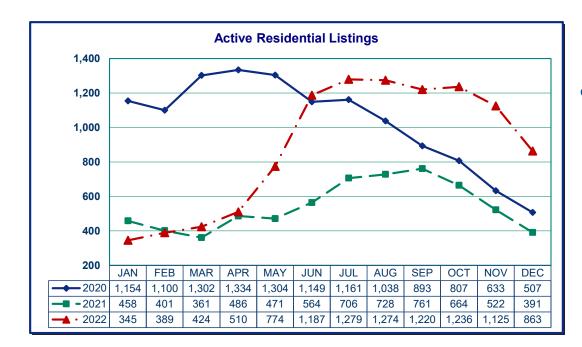

#### **Inventory and Total Market Time**

Inventory decreased to 1.9 months in December. Total market time increased to 52 days.

| Inventory in Months* |      |      |      |  |  |  |  |  |
|----------------------|------|------|------|--|--|--|--|--|
|                      | 2020 | 2021 | 2022 |  |  |  |  |  |
| January              | 2.4  | 0.8  | 0.6  |  |  |  |  |  |
| February             | 2.1  | 0.7  | 0.7  |  |  |  |  |  |
| March                | 2.1  | 0.5  | 0.5  |  |  |  |  |  |
| April                | 2.5  | 0.6  | 0.6  |  |  |  |  |  |
| May                  | 2.3  | 0.6  | 1.0  |  |  |  |  |  |
| June                 | 1.6  | 0.6  | 1.5  |  |  |  |  |  |
| July                 | 1.2  | 0.7  | 1.9  |  |  |  |  |  |
| August               | 1.3  | 0.8  | 1.8  |  |  |  |  |  |
| September            | 1.0  | 0.8  | 1.9  |  |  |  |  |  |
| October              | 0.8  | 0.7  | 2.3  |  |  |  |  |  |
| November             | 0.8  | 0.6  | 2.4  |  |  |  |  |  |
| December             | 0.6  | 0.5  | 1.9  |  |  |  |  |  |

\*Inventory in Months is calculated by dividing the Active Residential Listings at the end of the month in question by the number of closed sales for that month.This number includes proposed and under construction homes