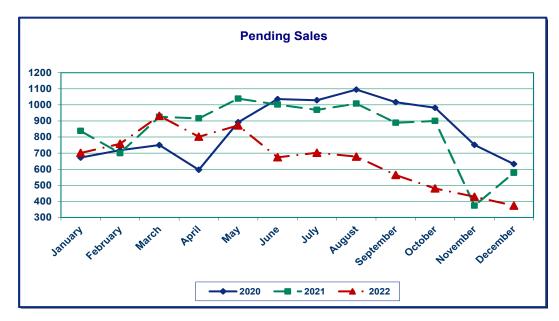

#### **Residential Highlights**

New listings (367) decreased 27.5% from the 506 listed in December 2021, and decreased 25.7% from the 494 listed in November 2022.

Pending sales (373) decreased 35.5% from the 578 offers accepted in December 2021, and decreased 13.1% from the 429 offers accepted in November 2022.

#### **Year-To-Date Summary**

Comparing the twelve months of 2022 to the same period in 2021, new listings (10,010) decreased 12.8%, pending sales (7,584) decreased 25.8%, and closed sales (8,037) decreased 22.3%.