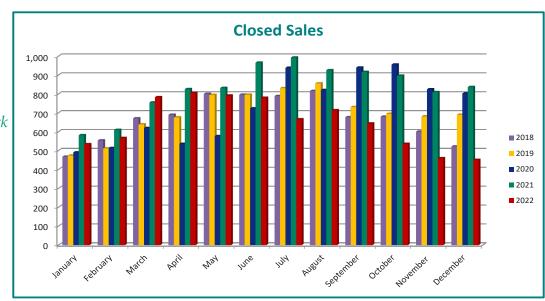

Closed sales (451) decreased 46.1% from the 837 closings in December 2021, and decreased 2.0% from the 460 closings in November 2022.

#### **Year-To-Date Summary**

Comparing the twelve months of 2022 to the same period in 2021, new listings (10,010) decreased 12.8%, pending sales (7,584) decreased 25.8%, and closed sales (8,037) decreased 22.3%.