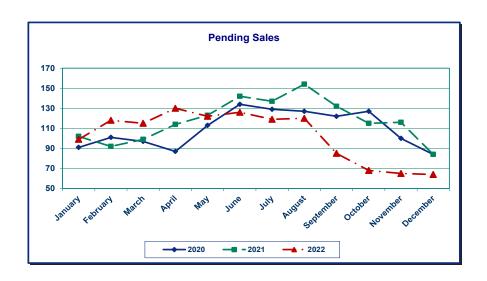

#### **Residential Highlights**

New listings (367) decreased 27.5% from the 506 listed in December 2021, and decreased 25.7% from the 494 listed in November 2022.

Pending sales (373) decreased 35.5% from the 578 offers accepted in December 2021, and decreased 13.1% from the 429 offers accepted in November 2022.