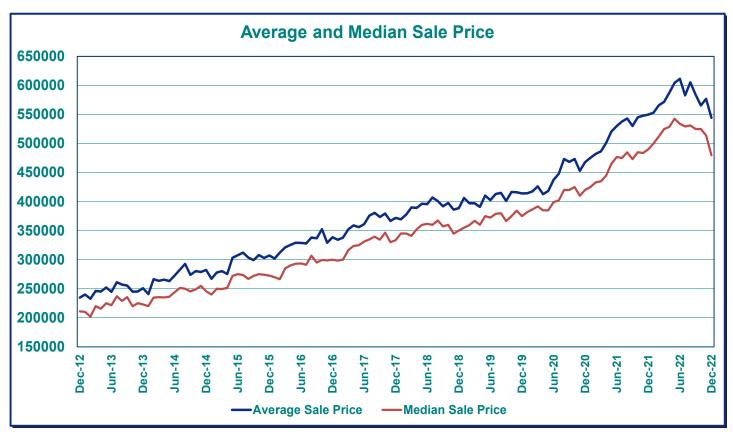

#### **Average and Median Sale Prices**

Comparing 2022 to 2021 through December, the average sale price has increased 11.3% from \$524,200 to \$583,400. In the same comparison, the median sale price has increased 12.6% from \$466,200 to \$525,000.

#### Average Sale Price % Change:

+11.3% (\$583,500 v. \$524,200)

Median Sale Price % Change:

+12.3% (\$525,000 v. \$467,500)

For further explanation of this measure, see the second footnote on page 3.

Due to significant differences between the counties in Southwest Washington, the Residential Review on pages 1, 3, 4, and 5 contain Clark County data only. For data on Cowlitz County, see the Area Report on page 2, or the graphs on page 5 and page 6.