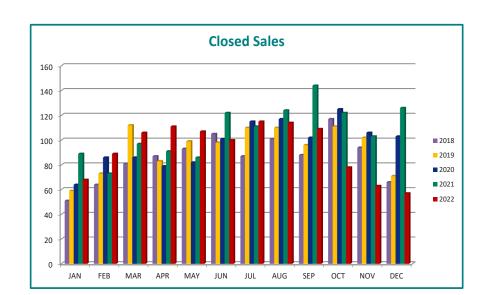

Closed sales (451) decreased 46.1% from the 837 closings in December 2021, and decreased 2.0% from the 460 closings in November 2022.

#### **Year-To-Date Summary**

Comparing the twelve months of 2022 to the same period in 2021, new listings (10,010) decreased 12.8%, pending sales (7,584) decreased 25.8%, and closed sales (8,037) decreased 22.3%.