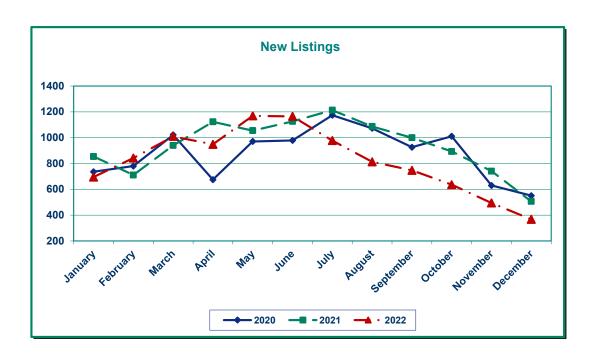

#### **Residential Highlights**

New listings (367) decreased 27.5% from the 506 listed in December 2021, and decreased 25.7% from the 494 listed in November 2022.

Pending sales (373) decreased 35.5% from the 578 offers accepted in December 2021, and decreased 13.1% from the 429 offers accepted in November 2022.

#### **Year-To-Date Summary**

Comparing the twelve months of 2022 to the same period in 2021, new listings (10,010) decreased 12.8%, pending sales (7,584) decreased 25.8%, and closed sales (8,037) decreased 22.3%.