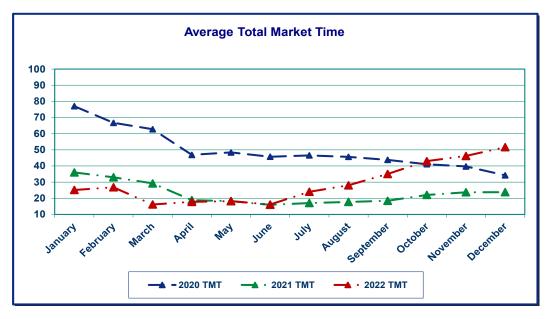

#### **Inventory and Total Market Time**

Inventory decreased to 1.9 months in December. Total market time increased to 52 days.

| Re     | ark County<br>esidential<br>ghlights | New<br>Listings | Pending<br>Sales | Closed<br>Sales | Average<br>Sale Price | Median<br>Sale Price | Total<br>Market<br>Time |
|--------|--------------------------------------|-----------------|------------------|-----------------|-----------------------|----------------------|-------------------------|
|        | December                             | 367             | 373              | 451             | 544,200               | 479,900              | 52                      |
| 2022   | November                             | 494             | 429              | 460             | 577,000               | 514,000              | 46                      |
|        | Year-To-Date                         | 10,010          | 7,584            | 8,037           | 583,400               | 525,000              | 27                      |
| 2021   | December                             | 506             | 578              | 837             | 549,900               | 490,000              | 24                      |
| 20     | Year-To-Date                         | 11,475          | 10,221           | 10,349          | 524,200               | 466,200              | 22                      |
| Φ.     | December 2021                        | -27.5%          | -35.5%           | -46.1%          | -1.0%                 | -2.1%                | 117.0%                  |
| Change | Prev Mo 2022                         | -25.7%          | -13.1%           | -2.0%           | -5.7%                 | -6.6%                | 11.8%                   |
|        | Year-To-Date                         | -12.8%          | -25.8%           | -22.3%          | 11.3%                 | 12.6%                | 21.7%                   |