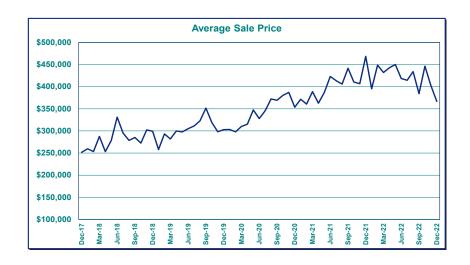

#### **Average and Median Sale Prices**

Comparing 2022 to 2021 through December, the average sale price has increased 11.3% from \$524,200 to \$583,400. In the same comparison, the median sale price has increased 12.6% from \$466,200 to \$525,000.

#### Average Sale Price % Change:

+11.3% (\$583,500 v. \$524,200)

Median Sale Price % Change:

+12.3% (\$525,000 v. \$467,500)

For further explanation of this measure, see the second footnote on page 3.

Due to significant differences between the counties in Southwest Washington, the Residential Review on pages 1, 3, 4, and 5 contain Clark County data only. For data on Cowlitz County, see the Area Report on page 2, or the graphs on page 5 and page 6.