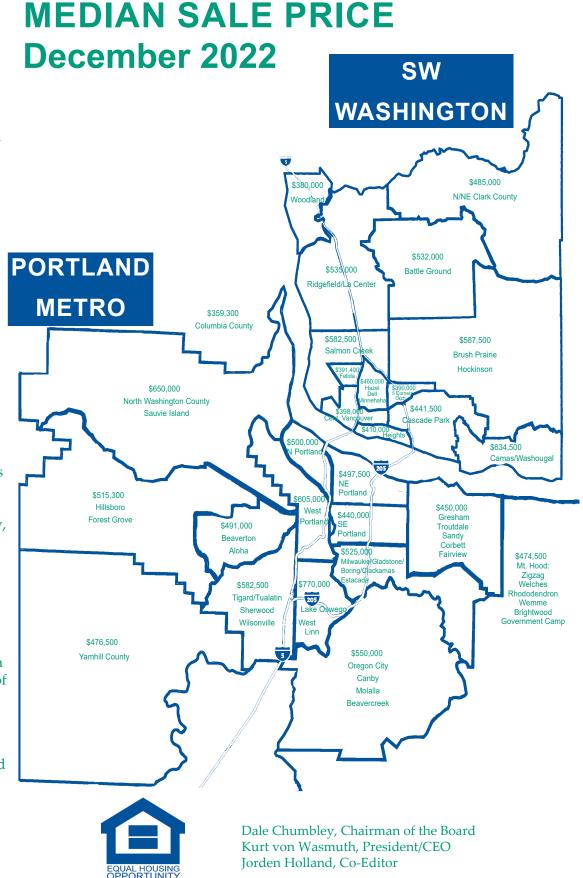

#### Average Sale Price % Change:

+11.3% (\$583,500 v. \$524,200)

Median Sale Price % Change:

+12.3% (\$525,000 v. \$467,500)

For further explanation of this measure, see the second footnote on page 3.

Due to significant differences between the counties in Southwest Washington, the Residential Review on pages 1, 3, 4, and 5 contain Clark County data only. For data on Cowlitz County, see the Area Report on page 2, or the graphs on page 5 and page 6.