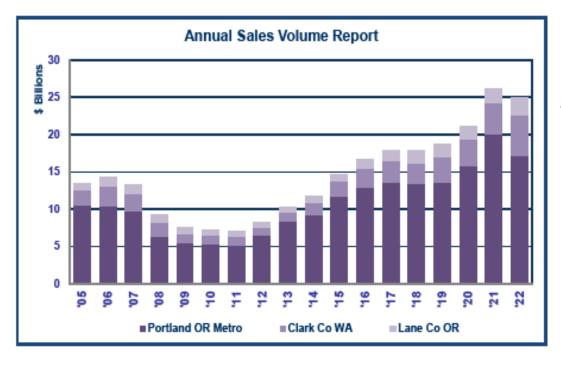

from when a property is listed to when an offer is accepted on that same property. If a property is re-listed within 31 days, Total Market Time continues to accrue; however, it does not include the time that it was off the market.



#### **PENDING LISTINGS**

#### **CLARK COUNTY, WA**

This graph represents

monthly accepted

offers in Clark County,

Washington over the past
three calendar years.

## CLOSED SALES CLARK COUNTY, WA

This graph shows the closed sales over the past five calendar years in Clark County, Washington.





## DAYS ON MARKET CLARK COUNTY, WA

This graph shows the average market time for sales in Clark County,
Washington over the past three calendar years.



This graph represents the average and median sale price for all homes sold in Clark County, Washington.





## SALES VOLUME RESIDENTIAL

This graph shows annual residential sales volume for Lane County, OR, Clark County, WA, and Portland, OR.

## PENDING LISTINGS COWLITZ COUNTY, WA

This graph represents monthly accepted offers over the past three calendar years in Cowlitz County, Washington.





## CLOSED SALES COWLITZ COUNTY, WA

This graph shows the closed sales over the past five

calendar years in Cowlitz
County, Washington.

### AVERAGE SALE PRICE

#### **COWLITZ COUNTY, WA**

This graph represents the monthly average sale price for all homes sold in Cowlitz County, Washington.





Contact RMLS 16101 SW 72<sup>nd</sup> Ave. Suite 200 Portland, OR 97224 503.236.7657

communications@rmls.com

The statistics presented in Market Action are compiled monthly based on figures generated by RML