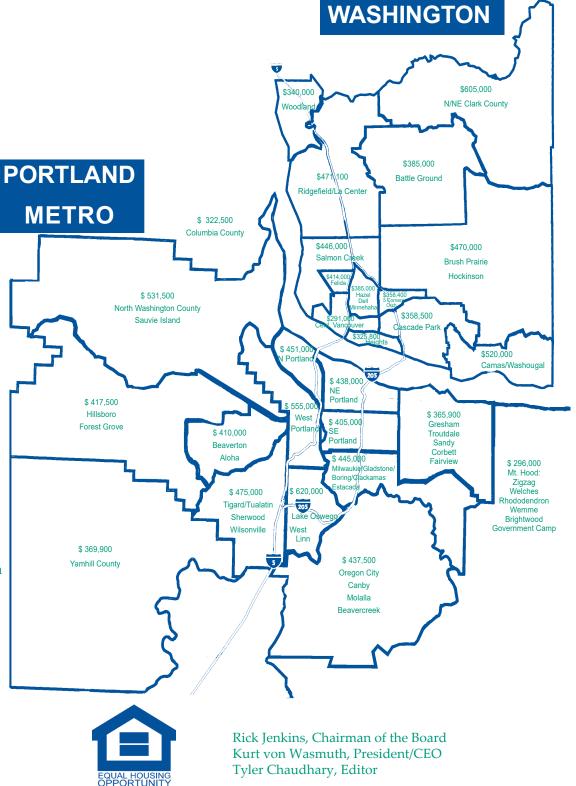

Due to significant differences between the counties in Southwest Washington, the Residential Review on pages 1, 3, 4, and 5 contain Clark County data only. For data on Cowlitz County, see the Area Report on page 2, or the graphs on page 6.