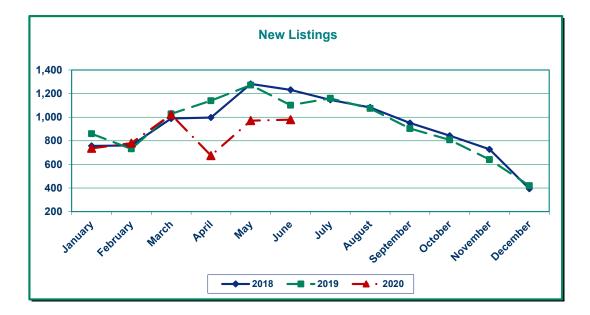

### June Residential Highlights

New listings (979) decreased 11.2% from the 1,102 listed in June 2019, and increased 0.8% from the 971 listed in May 2020.

Pending sales (1,036) increased 17.6% from the 881 offers accepted in June 2019, and increased 16.1% from the 892 offers accepted in May 2020.

### Year-to-Date Summary

Comparing the first six months of 2020 to the same period in 2019, new listings (5,218) decreased 15.8%, pending sales (4,448) decreased 4.2%, and closed sales (3,624) decreased 9.7%.