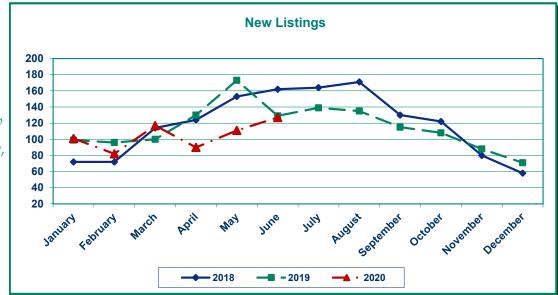

### June Residential Highlights

New listings (979) decreased 11.2% from the 1,102 listed in June 2019, and increased 0.8% from the 971 listed in May 2020.

Pending sales (1,036) increased 17.6% from the 881 offers accepted in June 2019, and increased 16.1% from the 892 offers accepted in May 2020.

### Year-to-Date Summary

Comparing the first six months of 2020 to the same period in 2019, new listings (5,218) decreased 15.8%, pending sales (4,448) decreased 4.2%, and closed sales (3,624) decreased 9.7%.