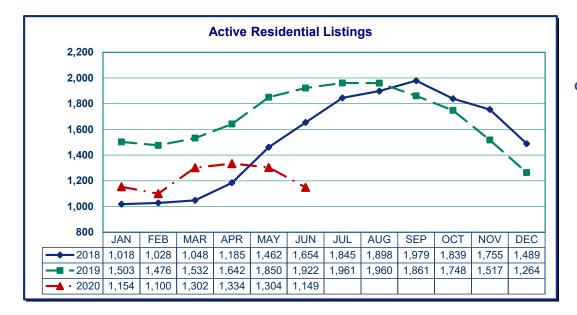

### **Inventory and Total Market Time**

Inventory decreased to 1.6 months in June. Total market time decreased to 46 days.

\*Inventory in Months is calculated by dividing the Active Residential Listings at the end of the month in question by the number of closed sales for that month.This number includes proposed and under construction homes.