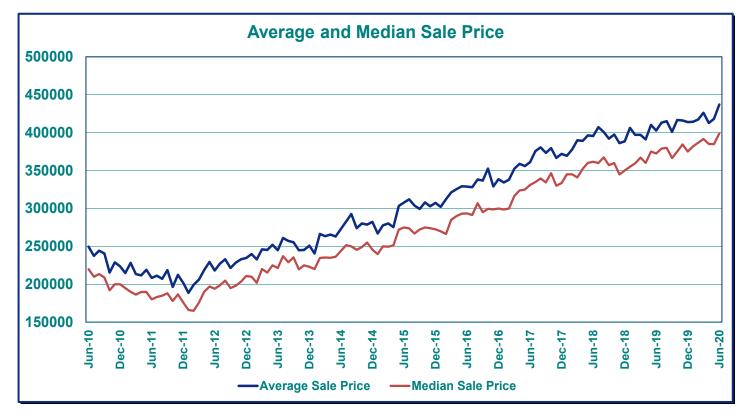

#### Average and Median Sale Prices

Comparing 2020 to 2019 through June, the average sale price has increased 5.5% from \$400,900 to \$422,900. In the same comparison, the median sale price has increased 6.8% from \$365,000 to \$389,900.

Percent Change of 12-Month Sale Price Compared With The Previous 12 Months

> Average Sale Price % Change: +4.6% (\$417,400 v. \$399,100) Median Sale Price % Change: +6.6% (\$383,900 v. \$360,000)

For further explanation of this measure, see the second footnote on page 3.