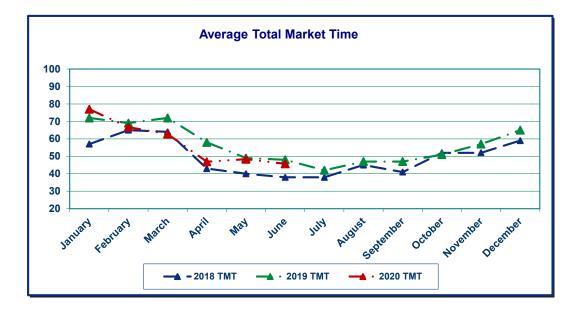

### **Inventory and Total Market Time**

Inventory decreased to 1.6 months in June. Total market time decreased to 46 days.