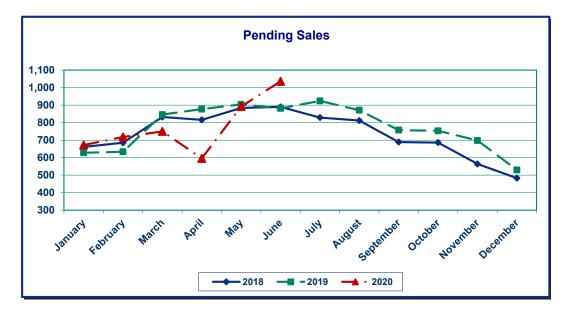

### June Residential Highlights

New listings (979) decreased 11.2% from the 1,102 listed in June 2019, and increased 0.8% from the 971 listed in May 2020.

Pending sales (1,036) increased 17.6% from the 881 offers accepted in June 2019, and increased 16.1% from the 892 offers accepted in May 2020.

### Year-to-Date Summary

Comparing the first six months of 2020 to the same period in 2019, new listings (5,218) decreased 15.8%, pending sales (4,448) decreased 4.2%, and closed sales (3,624) decreased 9.7%.