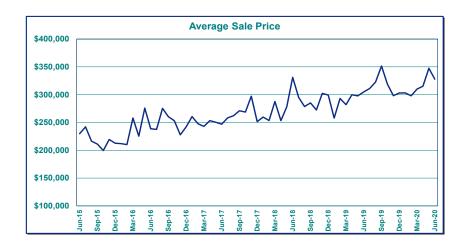

#### Average and Median Sale Prices

Comparing 2020 to 2019 through June, the average sale price has increased 5.5% from \$400,900 to \$422,900. In the same comparison, the median sale price has increased 6.8% from \$365,000 to \$389,900.

Percent Change of 12-Month Sale Price Compared With The Previous 12 Months

> Average Sale Price % Change: +4.6% (\$417,400 v. \$399,100) Median Sale Price % Change: +6.6% (\$383,900 v. \$360,000)

For further explanation of this measure, see the second footnote on page 3.