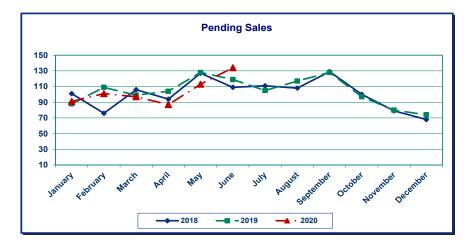

### June Residential Highlights

New listings (979) decreased 11.2% from the 1,102 listed in June 2019, and increased 0.8% from the 971 listed in May 2020.

Pending sales (1,036) increased 17.6% from the 881 offers accepted in June 2019, and increased 16.1% from the 892 offers accepted in May 2020.

### Year-to-Date Summary

Comparing the first six months of 2020 to the same period in 2019, new listings (5,218) decreased 15.8%, pending sales (4,448) decreased 4.2%, and closed sales (3,624) decreased 9.7%.