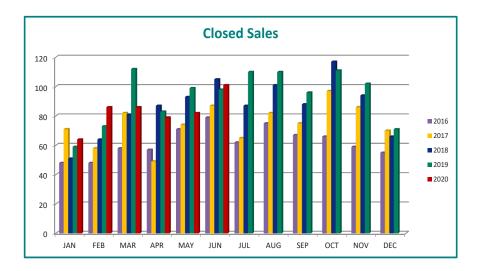

Closed sales (724) decreased 9.0% from the 796 closings in June 2019, and increased 25.5% from the 577 closings in May 2020.