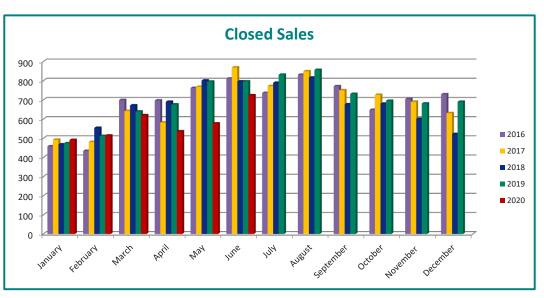

Closed sales (724) decreased 9.0% from the 796 closings in June 2019, and increased 25.5% from the 577 closings in May 2020.

### Year-to-Date Summary

Comparing the first six months of 2020 to the same period in 2019, new listings (5,218) decreased 15.8%, pending sales (4,448) decreased 4.2%, and closed sales (3,624) decreased 9.7%.