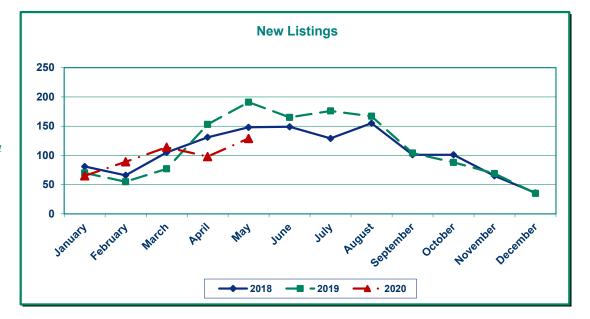

#### May Residential Highlights

New listings (129) decreased 32.5% from the 191 listed in May 2019, and increased 31.6% from the 98 listed in April 2020.

Pending sales (121) increased 1.7% from the 119 offers accepted in May 2019, and increased 75.4% from the 69 offers accepted in April 2020.