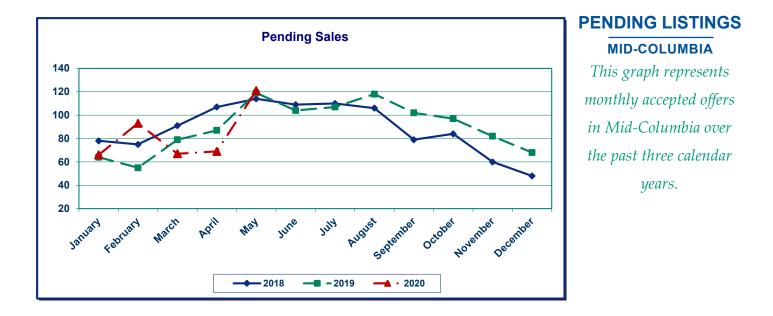

#### May Residential Highlights

New listings (129) decreased 32.5% from the 191 listed in May 2019, and increased 31.6% from the 98 listed in April 2020.

Pending sales (121) increased 1.7% from the 119 offers accepted in May 2019, and increased 75.4% from the 69 offers accepted in April 2020.