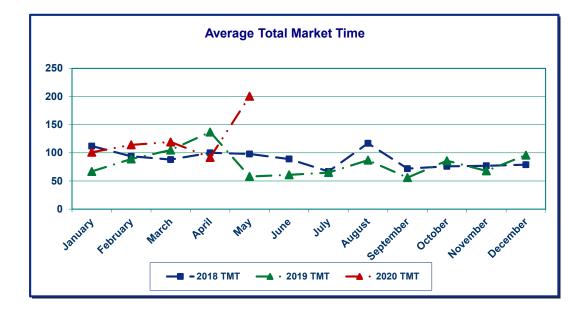

## **Inventory and Total Market Time**

Inventory increased to 5.7 months in May. Total market time increased to 201 days.

## May 2020 Reporting Period

| Inventory in Months* |      |      |      |  |  |  |  |  |  |  |  |  |
|----------------------|------|------|------|--|--|--|--|--|--|--|--|--|
|                      | 2018 | 2019 | 2020 |  |  |  |  |  |  |  |  |  |
| January              | 4.1  | 4.8  | 3.8  |  |  |  |  |  |  |  |  |  |
| February             | 3.7  | 5.4  | 4.6  |  |  |  |  |  |  |  |  |  |
| March                | 3.5  | 3.5  | 3.4  |  |  |  |  |  |  |  |  |  |
| April                | 4.1  | 5.1  | 4.9  |  |  |  |  |  |  |  |  |  |
| Мау                  | 3.5  | 3.8  | 5.7  |  |  |  |  |  |  |  |  |  |
| June                 | 3.4  | 4.0  |      |  |  |  |  |  |  |  |  |  |
| July                 | 3.6  | 4.3  |      |  |  |  |  |  |  |  |  |  |
| August               | 3.5  | 4.1  |      |  |  |  |  |  |  |  |  |  |
| September            | 5.3  | 4.8  |      |  |  |  |  |  |  |  |  |  |
| October              | 3.8  | 3.6  |      |  |  |  |  |  |  |  |  |  |
| November             | 3.8  | 4.2  |      |  |  |  |  |  |  |  |  |  |
| December             | 4.3  | 3.2  |      |  |  |  |  |  |  |  |  |  |