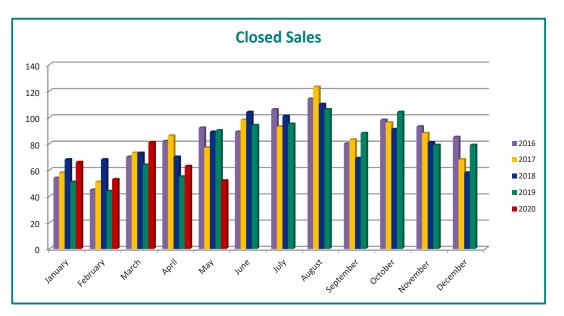

Closed sales (52) decreased 42.2% from the 90 closings in May 2019, and decreased 17.5% from the 63 closings in April 2020.