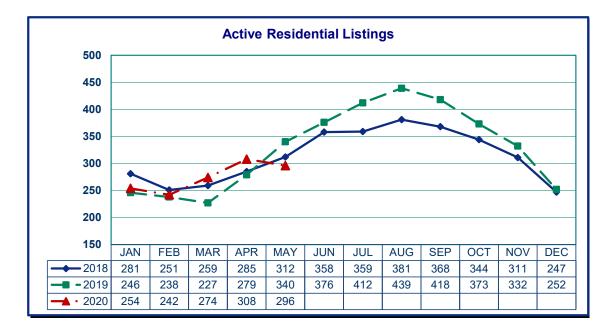

## **Inventory and Total Market Time**

Inventory increased to 5.7 months in May. Total market time increased to 201 days.

## May 2020 Reporting Period

| Inventory in Months* |      |      |      |  |  |  |  |  |  |  |  |  |
|----------------------|------|------|------|--|--|--|--|--|--|--|--|--|
|                      | 2018 | 2019 | 2020 |  |  |  |  |  |  |  |  |  |
| January              | 4.1  | 4.8  | 3.8  |  |  |  |  |  |  |  |  |  |
| February             | 3.7  | 5.4  | 4.6  |  |  |  |  |  |  |  |  |  |
| March                | 3.5  | 3.5  | 3.4  |  |  |  |  |  |  |  |  |  |
| April                | 4.1  | 5.1  | 4.9  |  |  |  |  |  |  |  |  |  |
| Мау                  | 3.5  | 3.8  | 5.7  |  |  |  |  |  |  |  |  |  |
| June                 | 3.4  | 4.0  |      |  |  |  |  |  |  |  |  |  |
| July                 | 3.6  | 4.3  |      |  |  |  |  |  |  |  |  |  |
| August               | 3.5  | 4.1  |      |  |  |  |  |  |  |  |  |  |
| September            | 5.3  | 4.8  |      |  |  |  |  |  |  |  |  |  |
| October              | 3.8  | 3.6  |      |  |  |  |  |  |  |  |  |  |
| November             | 3.8  | 4.2  |      |  |  |  |  |  |  |  |  |  |
| December             | 4.3  | 3.2  |      |  |  |  |  |  |  |  |  |  |

\*Inventory in Months is calculated by dividing the Active Residential Listings at the end of the month in question by the number of closed sales for that month. This number includes proposed and under construction homes.