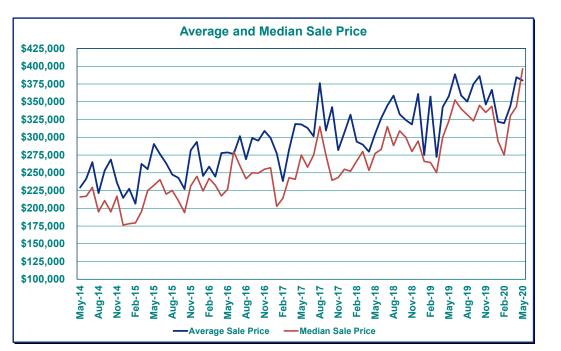

## Average and Median Sale Prices

Comparing 2020 to 2019 through May, the average sale price has increased 7.9% from \$322,700 to \$348,200. In the same comparison, the median sale price has increased 11.2% from \$287,800 to \$320,000.

Percent Change of 12-Month Sale Price Compared With The Previous 12 Months

> Average Sale Price % Change: +8.3% (\$360,300 v. \$332,800) Median Sale Price % Change: +11.9% (\$330,000 v. \$295,000)

For further explanation of this measure, see the second footnote on page 3.