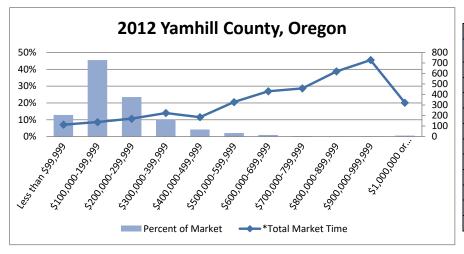

| 2012                |                      |                       |
|---------------------|----------------------|-----------------------|
| Sale Price Range    | Percent of<br>Market | *Total Market<br>Time |
| Less than \$99,999  | 12.85%               | 113                   |
| \$100,000-199,999   | 45.48%               | 138                   |
| \$200,000-299,999   | 23.49%               | 170                   |
| \$300,000-399,999   | 10.24%               | 224                   |
| \$400,000-499,999   | 4.12%                | 184                   |
| \$500,000-599,999   | 2.01%                | 328                   |
| \$600,000-699,999   | 0.90%                | 431                   |
| \$700,000-799,999   | 0.20%                | 458                   |
| \$800,000-899,999   | 0.10%                | 620                   |
| \$900,000-999,999   | 0.10%                | 728                   |
| \$1,000,000 or more | 0.50%                | 322                   |