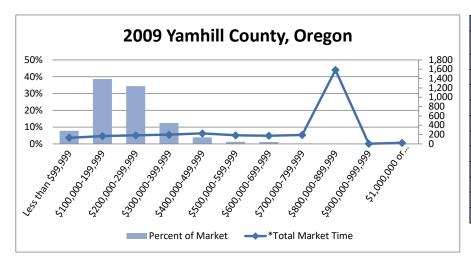

| 2009                |            |               |
|---------------------|------------|---------------|
|                     | Percent of | *Total Market |
| Sale Price Range    | Market     | Time          |
| Less than \$99,999  | 7.78%      | 130           |
| \$100,000-199,999   | 38.64%     | 167           |
| \$200,000-299,999   | 34.32%     | 182           |
| \$300,000-399,999   | 12.47%     | 196           |
| \$400,000-499,999   | 3.83%      | 224           |
| \$500,000-599,999   | 1.23%      | 183           |
| \$600,000-699,999   | 1.11%      | 174           |
| \$700,000-799,999   | 0.25%      | 192           |
| \$800,000-899,999   | 0.12%      | 1,585         |
| \$900,000-999,999   | 0.12%      | 2             |
| \$1,000,000 or more | 0.12%      | 22            |