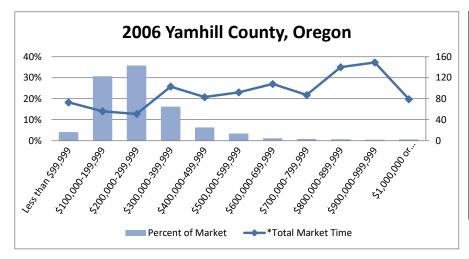

| 2006                |                      |                       |
|---------------------|----------------------|-----------------------|
| Sale Price Range    | Percent of<br>Market | *Total Market<br>Time |
| Less than \$99,999  | 4.10%                | 73                    |
| \$100,000-199,999   | 30.66%               | 56                    |
| \$200,000-299,999   | 35.80%               | 51                    |
| \$300,000-399,999   | 16.22%               | 103                   |
| \$400,000-499,999   | 6.30%                | 83                    |
| \$500,000-599,999   | 3.37%                | 92                    |
| \$600,000-699,999   | 1.10%                | 108                   |
| \$700,000-799,999   | 0.80%                | 87                    |
| \$800,000-899,999   | 0.67%                | 140                   |
| \$900,000-999,999   | 0.43%                | 149                   |
| \$1,000,000 or more | 0.55%                | 79                    |