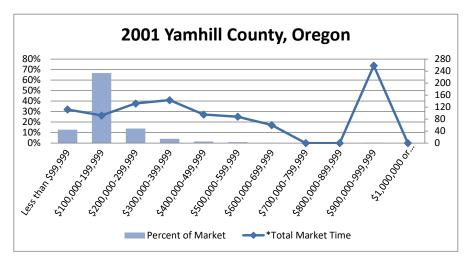

| 2001                |                      |                       |
|---------------------|----------------------|-----------------------|
| Sale Price Range    | Percent of<br>Market | *Total Market<br>Time |
|                     | 1 1                  |                       |
| Less than \$99,999  | 12.76%               | 112                   |
| \$100,000-199,999   | 66.73%               | 92                    |
| \$200,000-299,999   | 13.87%               | 132                   |
| \$300,000-399,999   | 4.12%                | 143                   |
| \$400,000-499,999   | 1.41%                | 95                    |
| \$500,000-599,999   | 0.80%                | 88                    |
| \$600,000-699,999   | 0.10%                | 60                    |
| \$700,000-799,999   | 0.00%                | 0                     |
| \$800,000-899,999   | 0.00%                | 0                     |
| \$900,000-999,999   | 0.20%                | 258                   |
| \$1,000,000 or more | 0.00%                | 0                     |