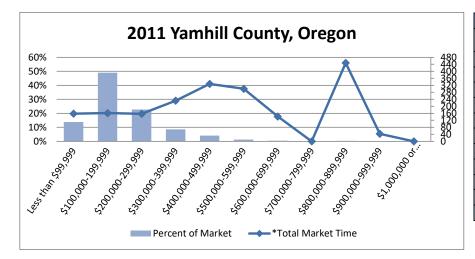

| 2011                |            |               |
|---------------------|------------|---------------|
|                     | Percent of | *Total Market |
| Sale Price Range    | Market     | Time          |
| Less than \$99,999  | 13.74%     | 158           |
| \$100,000-199,999   | 48.98%     | 161           |
| \$200,000-299,999   | 22.70%     | 157           |
| \$300,000-399,999   | 8.48%      | 232           |
| \$400,000-499,999   | 4.06%      | 328           |
| \$500,000-599,999   | 1.19%      | 300           |
| \$600,000-699,999   | 0.36%      | 142           |
| \$700,000-799,999   | 0.00%      | 0             |
| \$800,000-899,999   | 0.24%      | 448           |
| \$900,000-999,999   | 0.12%      | 43            |
| \$1,000,000 or more | 0.12%      | 0             |