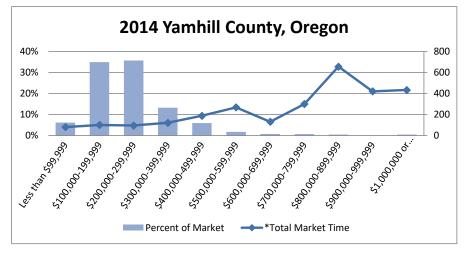

| 2014                |            |              |
|---------------------|------------|--------------|
|                     | Percent of | *Total Marke |
| Sale Price Range    | Market     | Time         |
| Less than \$99,999  | 6.10%      | 81           |
| \$100,000-199,999   | 34.97%     | 100          |
| \$200,000-299,999   | 35.72%     | 95           |
| \$300,000-399,999   | 13.19%     | 121          |
| \$400,000-499,999   | 5.88%      | 188          |
| \$500,000-599,999   | 1.73%      | 268          |
| \$600,000-699,999   | 0.75%      | 131          |
| \$700,000-799,999   | 0.68%      | 300          |
| \$800,000-899,999   | 0.45%      | 656          |
| \$900,000-999,999   | 0.08%      | 420          |
| \$1,000,000 or more | 0.45%      | 433          |