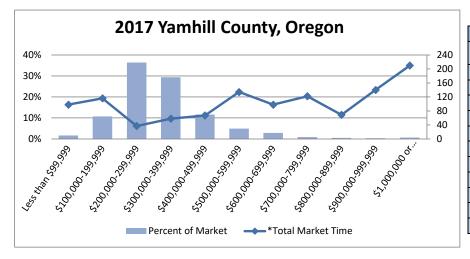

| 2017                |            |               |
|---------------------|------------|---------------|
|                     | Percent of | *Total Market |
| Sale Price Range    | Market     | Time          |
| Less than \$99,999  | 1.66%      | 98            |
| \$100,000-199,999   | 10.72%     | 116           |
| \$200,000-299,999   | 36.35%     | 37            |
| \$300,000-399,999   | 29.36%     | 58            |
| \$400,000-499,999   | 11.64%     | 67            |
| \$500,000-599,999   | 4.93%      | 134           |
| \$600,000-699,999   | 2.87%      | 98            |
| \$700,000-799,999   | 0.92%      | 122           |
| \$800,000-899,999   | 0.52%      | 69            |
| \$900,000-999,999   | 0.34%      | 140           |
| \$1,000,000 or more | 0.69%      | 210           |