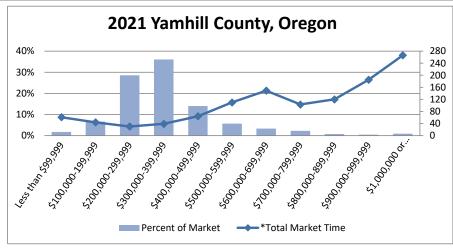

| 2020                |                      |                       |
|---------------------|----------------------|-----------------------|
| Sale Price Range    | Percent of<br>Market | *Total Market<br>Time |
| Less than \$99,999  | 1.71%                | 97                    |
| \$100,000-199,999   | 3.66%                | 72                    |
| \$200,000-299,999   | 13.76%               | 42                    |
| \$300,000-399,999   | 36.61%               | 32                    |
| \$400,000-499,999   | 21.87%               | 44                    |
| \$500,000-599,999   | 10.05%               | 73                    |
| \$600,000-699,999   | 4.57%                | 69                    |
| \$700,000-799,999   | 2.91%                | 77                    |
| \$800,000-899,999   | 1.43%                | 114                   |
| \$900,000-999,999   | 1.26%                | 253                   |
| \$1,000,000 or more | 2.17%                | 251                   |