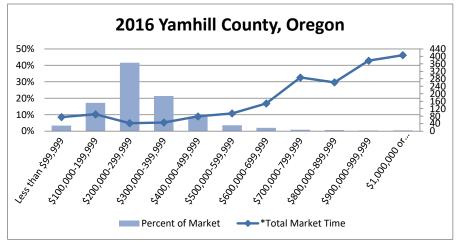

| 2016                |            |               |
|---------------------|------------|---------------|
|                     | Percent of | *Total Market |
| Sale Price Range    | Market     | Time          |
| Less than \$99,999  | 3.38%      | 75            |
| \$100,000-199,999   | 17.17%     | 90            |
| \$200,000-299,999   | 41.56%     | 43            |
| \$300,000-399,999   | 21.35%     | 46            |
| \$400,000-499,999   | 8.70%      | 79            |
| \$500,000-599,999   | 3.61%      | 95            |
| \$600,000-699,999   | 2.00%      | 148           |
| \$700,000-799,999   | 0.86%      | 287           |
| \$800,000-899,999   | 0.63%      | 261           |
| \$900,000-999,999   | 0.34%      | 377           |
| \$1,000,000 or more | 0.40%      | 407           |