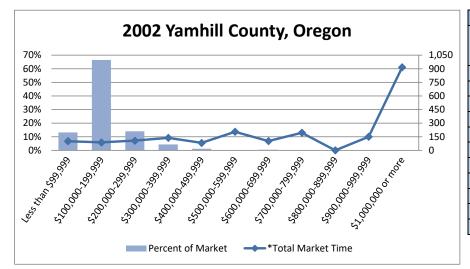

| 2002                |                      |                       |
|---------------------|----------------------|-----------------------|
| Sale Price Range    | Percent of<br>Market | *Total Market<br>Time |
| Less than \$99,999  | 13.17%               | 100                   |
| \$100,000-199,999   | 66.44%               | 87                    |
| \$200,000-299,999   | 13.96%               | 106                   |
| \$300,000-399,999   | 4.36%                | 137                   |
| \$400,000-499,999   | 1.09%                | 82                    |
| \$500,000-599,999   | 0.20%                | 204                   |
| \$600,000-699,999   | 0.40%                | 102                   |
| \$700,000-799,999   | 0.20%                | 194                   |
| \$800,000-899,999   | 0.00%                | 0                     |
| \$900,000-999,999   | 0.10%                | 150                   |
| \$1,000,000 or more | 0.10%                | 916                   |