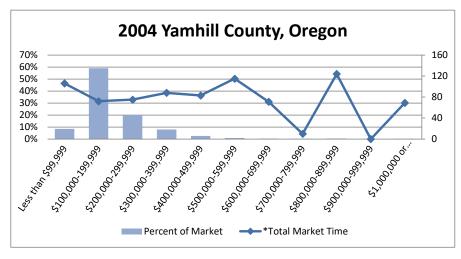

| 2004                |                      |                       |
|---------------------|----------------------|-----------------------|
| Sale Price Range    | Percent of<br>Market | *Total Market<br>Time |
| Less than \$99,999  | 8.44%                | 106                   |
| \$100,000-199,999   | 59.02%               | 72                    |
| \$200,000-299,999   | 20.01%               | 75                    |
| \$300,000-399,999   | 7.93%                | 88                    |
| \$400,000-499,999   | 2.55%                | 83                    |
| \$500,000-599,999   | 0.87%                | 115                   |
| \$600,000-699,999   | 0.36%                | 71                    |
| \$700,000-799,999   | 0.15%                | 10                    |
| \$800,000-899,999   | 0.44%                | 124                   |
| \$900,000-999,999   | 0.00%                | 0                     |
| \$1,000,000 or more | 0.22%                | 69                    |