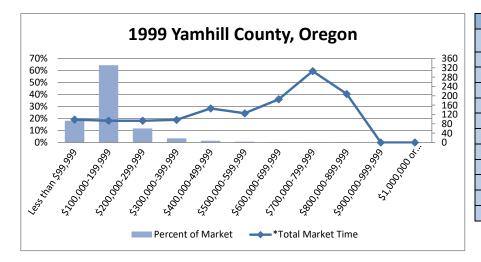

| 1999                |            |               |
|---------------------|------------|---------------|
|                     | Percent of | *Total Market |
| Sale Price Range    | Market     | Time          |
| Less than \$99,999  | 18.08%     | 98            |
| \$100,000-199,999   | 64.33%     | 93            |
| \$200,000-299,999   | 11.63%     | 93            |
| \$300,000-399,999   | 3.46%      | 97            |
| \$400,000-499,999   | 1.44%      | 146           |
| \$500,000-599,999   | 0.58%      | 125           |
| \$600,000-699,999   | 0.19%      | 185           |
| \$700,000-799,999   | 0.19%      | 306           |
| \$800,000-899,999   | 0.10%      | 208           |
| \$900,000-999,999   | 0.00%      | 0             |
| \$1,000,000 or more | 0.00%      | 0             |