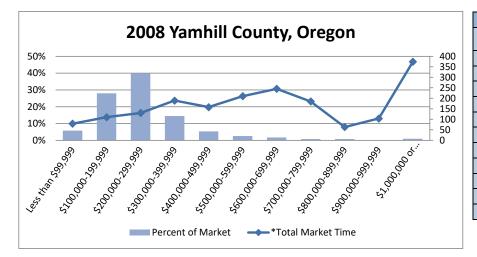

| 2008                |            |               |
|---------------------|------------|---------------|
|                     | Percent of | *Total Market |
| Sale Price Range    | Market     | Time          |
| Less than \$99,999  | 5.73%      | 79            |
| \$100,000-199,999   | 27.95%     | 110           |
| \$200,000-299,999   | 39.98%     | 130           |
| \$300,000-399,999   | 14.43%     | 189           |
| \$400,000-499,999   | 5.27%      | 158           |
| \$500,000-599,999   | 2.52%      | 210           |
| \$600,000-699,999   | 1.72%      | 245           |
| \$700,000-799,999   | 0.69%      | 185           |
| \$800,000-899,999   | 0.69%      | 63            |
| \$900,000-999,999   | 0.11%      | 104           |
| \$1,000,000 or more | 0.92%      | 374           |