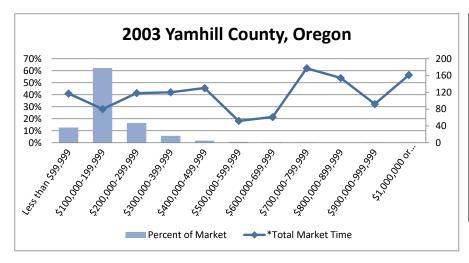

| 2003                |                      |                       |
|---------------------|----------------------|-----------------------|
| Sale Price Range    | Percent of<br>Market | *Total Market<br>Time |
| Less than \$99,999  | 12.66%               | 117                   |
| \$100,000-199,999   | 62.26%               | 80                    |
| \$200,000-299,999   | 16.32%               | 118                   |
| \$300,000-399,999   | 5.65%                | 120                   |
| \$400,000-499,999   | 1.67%                | 130                   |
| \$500,000-599,999   | 0.56%                | 52                    |
| \$600,000-699,999   | 0.32%                | 61                    |
| \$700,000-799,999   | 0.16%                | 177                   |
| \$800,000-899,999   | 0.08%                | 154                   |
| \$900,000-999,999   | 0.16%                | 92                    |
| \$1,000,000 or more | 0.16%                | 161                   |