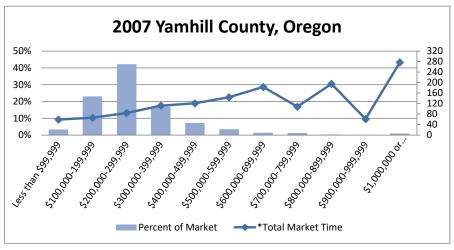

| 2007                |                      |                       |
|---------------------|----------------------|-----------------------|
| Sale Price Range    | Percent of<br>Market | *Total Market<br>Time |
| Less than \$99,999  | 3.28%                | 59                    |
| \$100,000-199,999   | 22.97%               | 66                    |
| \$200,000-299,999   | 42.19%               | 84                    |
| \$300,000-399,999   | 16.95%               | 112                   |
| \$400,000-499,999   | 7.19%                | 121                   |
| \$500,000-599,999   | 3.52%                | 144                   |
| \$600,000-699,999   | 1.41%                | 183                   |
| \$700,000-799,999   | 1.17%                | 108                   |
| \$800,000-899,999   | 0.31%                | 195                   |
| \$900,000-999,999   | 0.08%                | 61                    |
| \$1,000,000 or more | 0.94%                | 277                   |