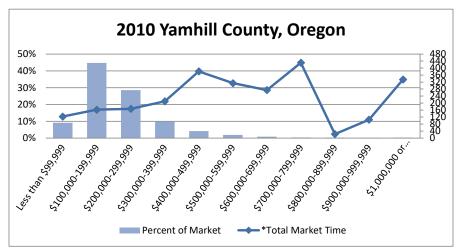

| 2010                |            |               |
|---------------------|------------|---------------|
|                     | Percent of | *Total Market |
| Sale Price Range    | Market     | Time          |
| Less than \$99,999  | 9.07%      | 123           |
| \$100,000-199,999   | 44.73%     | 162           |
| \$200,000-299,999   | 28.55%     | 167           |
| \$300,000-399,999   | 9.80%      | 210           |
| \$400,000-499,999   | 4.17%      | 381           |
| \$500,000-599,999   | 1.84%      | 314           |
| \$600,000-699,999   | 0.86%      | 274           |
| \$700,000-799,999   | 0.37%      | 431           |
| \$800,000-899,999   | 0.25%      | 23            |
| \$900,000-999,999   | 0.12%      | 105           |
| \$1,000,000 or more | 0.25%      | 335           |