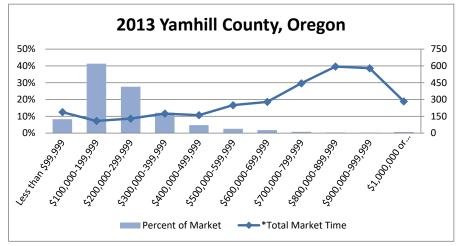

| 2013                |            |               |
|---------------------|------------|---------------|
|                     | Percent of | *Total Market |
| Sale Price Range    | Market     | Time          |
| Less than \$99,999  | 8.25%      | 187           |
| \$100,000-199,999   | 41.24%     | 108           |
| \$200,000-299,999   | 27.55%     | 129           |
| \$300,000-399,999   | 12.07%     | 174           |
| \$400,000-499,999   | 4.68%      | 160           |
| \$500,000-599,999   | 2.55%      | 249           |
| \$600,000-699,999   | 1.79%      | 278           |
| \$700,000-799,999   | 0.77%      | 445           |
| \$800,000-899,999   | 0.34%      | 594           |
| \$900,000-999,999   | 0.17%      | 579           |
| \$1,000,000 or more | 0.60%      | 283           |