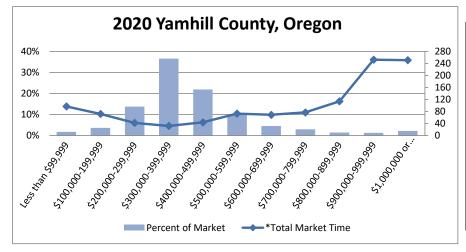

| 2019                |            |               |
|---------------------|------------|---------------|
|                     | Percent of | *Total Market |
| Sale Price Range    | Market     | Time          |
| Less than \$99,999  | 1.84%      | 67            |
| \$100,000-199,999   | 4.90%      | 52            |
| \$200,000-299,999   | 20.85%     | 41            |
| \$300,000-399,999   | 39.98%     | 49            |
| \$400,000-499,999   | 18.33%     | 76            |
| \$500,000-599,999   | 6.44%      | 82            |
| \$600,000-699,999   | 2.82%      | 90            |
| \$700,000-799,999   | 1.90%      | 123           |
| \$800,000-899,999   | 1.04%      | 52            |
| \$900,000-999,999   | 0.55%      | 195           |
| \$1,000,000 or more | 1.35%      | 220           |