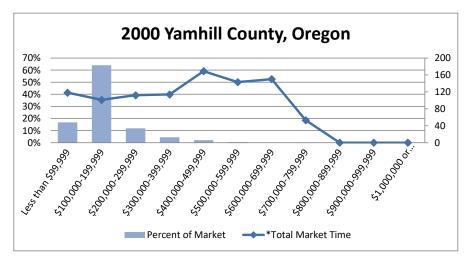

| 2000                |                      |                       |
|---------------------|----------------------|-----------------------|
| Sale Price Range    | Percent of<br>Market | *Total Market<br>Time |
| Less than \$99,999  | 16.76%               | 118                   |
| \$100,000-199,999   | 64.03%               | 101                   |
| \$200,000-299,999   | 11.87%               | 112                   |
| \$300,000-399,999   | 4.42%                | 114                   |
| \$400,000-499,999   | 2.10%                | 169                   |
| \$500,000-599,999   | 0.47%                | 143                   |
| \$600,000-699,999   | 0.12%                | 150                   |
| \$700,000-799,999   | 0.23%                | 53                    |
| \$800,000-899,999   | 0.00%                | 0                     |
| \$900,000-999,999   | 0.00%                | 0                     |
| \$1,000,000 or more | 0.00%                | 0                     |