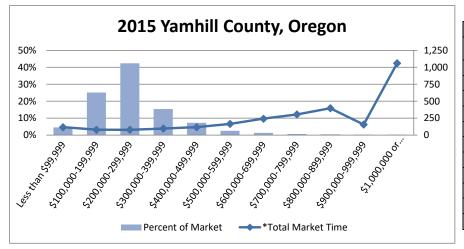

| 2015                |                      |                       |
|---------------------|----------------------|-----------------------|
| Sale Price Range    | Percent of<br>Market | *Total Market<br>Time |
| Less than \$99,999  | 4.51%                | 116                   |
| \$100,000-199,999   | 25.10%               | 79                    |
| \$200,000-299,999   | 42.38%               | 77                    |
| \$300,000-399,999   | 15.40%               | 97                    |
| \$400,000-499,999   | 7.24%                | 117                   |
| \$500,000-599,999   | 2.51%                | 165                   |
| \$600,000-699,999   | 1.25%                | 242                   |
| \$700,000-799,999   | 0.63%                | 304                   |
| \$800,000-899,999   | 0.46%                | 396                   |
| \$900,000-999,999   | 0.23%                | 155                   |
| \$1,000,000 or more | 0.29%                | 1,061                 |