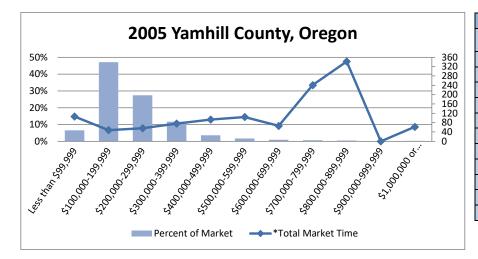

| 2005                |            |               |
|---------------------|------------|---------------|
|                     | Percent of | *Total Market |
| Sale Price Range    | Market     | Time          |
| Less than \$99,999  | 6.50%      | 106           |
| \$100,000-199,999   | 47.07%     | 48            |
| \$200,000-299,999   | 27.39%     | 56            |
| \$300,000-399,999   | 11.67%     | 76            |
| \$400,000-499,999   | 3.54%      | 93            |
| \$500,000-599,999   | 1.68%      | 104           |
| \$600,000-699,999   | 0.87%      | 66            |
| \$700,000-799,999   | 0.58%      | 241           |
| \$800,000-899,999   | 0.41%      | 342           |
| \$900,000-999,999   | 0.00%      | 0             |
| \$1,000,000 or more | 0.29%      | 62            |