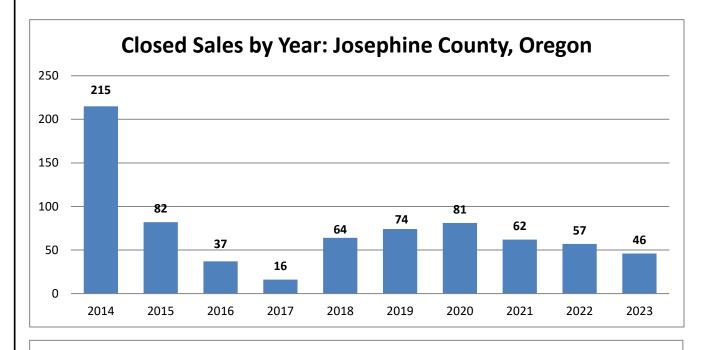

## **RMLS Closed Sales by Month and Year**

Josephine County, Oregon: Residential Listings

|      |     |     |     |     |     |     |     |     |     |     |     |     | 4.4     |
|------|-----|-----|-----|-----|-----|-----|-----|-----|-----|-----|-----|-----|---------|
|      | JAN | FEB | MAR | APR | MAY | JUN | JUL | AUG | SEP | ОСТ | NOV | DEC | **Total |
| 2014 |     |     |     |     |     |     |     | 12  | 9   | 14  | 13  | 9   | 215     |
| 2015 | 6   | 6   | 10  | 3   | 5   | 5   | 16  | 5   | 7   | 6   | 4   | 1   | 82      |
| 2016 | 2   | 1   | 0   | 3   | 3   | 3   | 3   | 3   | 4   | 0   | 2   | 2   | 37      |
| 2017 | 0   | 1   | 3   | 0   | 1   | 1   | 0   | 1   | 1   | 2   | 2   | 1   | 16      |
| 2018 | 3   | 3   | 2   | 6   | 7   | 4   | 8   | 5   | 5   | 3   | 7   | 2   | 64      |
| 2019 | 5   | 4   | 9   | 4   | 6   | 6   | 3   | 7   | 4   | 5   | 7   | 8   | 74      |
| 2020 | 2   | 4   | 5   | 4   | 7   | 7   | 9   | 3   | 6   | 7   | 9   | 5   | 81      |
| 2021 | 4   | 2   | 7   | 4   | 7   | 2   | 6   | 5   | 7   | 3   | 5   | 5   | 62      |
| 2022 | 1   | 2   | 13  | 6   | 5   | 5   | 3   | 1   | 3   | 7   | 3   | 4   | 57      |
| 2023 | 1   | 0   | 4   | 6   | 4   | 4   | 6   | 4   | 4   | 3   | 3   | 3   | 46      |
| 2024 | 2   | 7   | 4   |     |     |     |     |     |     |     |     |     |         |

## **RMLS Closed Sales by Month and Year**

## Josephine County, Oregon: Residential Listings

\*\*If you add up each month, it will not equal the total, because the months reflect numbers reported in that month while the year total reflects a count that was taken at the end of the year. While we require status changes to be made within 24 hours, this does not always happen and can lead to this discrepancy.