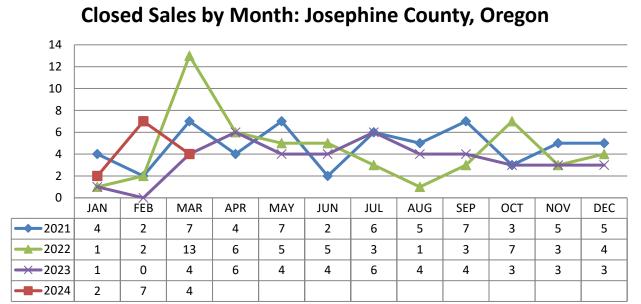

## **RMLS Closed Sales by Month and Year**

Josephine County, Oregon: Residential Listings

|      |     |     |     |     |     |     |     |     |     |     |     |     | 4.4     |
|------|-----|-----|-----|-----|-----|-----|-----|-----|-----|-----|-----|-----|---------|
|      | JAN | FEB | MAR | APR | MAY | JUN | JUL | AUG | SEP | ОСТ | NOV | DEC | **Total |
| 2014 |     |     |     |     |     |     |     | 12  | 9   | 14  | 13  | 9   | 215     |
| 2015 | 6   | 6   | 10  | 3   | 5   | 5   | 16  | 5   | 7   | 6   | 4   | 1   | 82      |
| 2016 | 2   | 1   | 0   | 3   | 3   | 3   | 3   | 3   | 4   | 0   | 2   | 2   | 37      |
| 2017 | 0   | 1   | 3   | 0   | 1   | 1   | 0   | 1   | 1   | 2   | 2   | 1   | 16      |
| 2018 | 3   | 3   | 2   | 6   | 7   | 4   | 8   | 5   | 5   | 3   | 7   | 2   | 64      |
| 2019 | 5   | 4   | 9   | 4   | 6   | 6   | 3   | 7   | 4   | 5   | 7   | 8   | 74      |
| 2020 | 2   | 4   | 5   | 4   | 7   | 7   | 9   | 3   | 6   | 7   | 9   | 5   | 81      |
| 2021 | 4   | 2   | 7   | 4   | 7   | 2   | 6   | 5   | 7   | 3   | 5   | 5   | 62      |
| 2022 | 1   | 2   | 13  | 6   | 5   | 5   | 3   | 1   | 3   | 7   | 3   | 4   | 57      |
| 2023 | 1   | 0   | 4   | 6   | 4   | 4   | 6   | 4   | 4   | 3   | 3   | 3   | 46      |
| 2024 | 2   | 7   | 4   |     |     |     |     |     |     |     |     |     |         |

## **RMLS Closed Sales by Month and Year**

## Josephine County, Oregon: Residential Listings

\*\*If you add up each month, it will not equal the total, because the months reflect numbers reported in that month while the year total reflects a count that was taken at the end of the year. While we require status changes to be made within 24 hours, this does not always happen and can lead to this discrepancy.