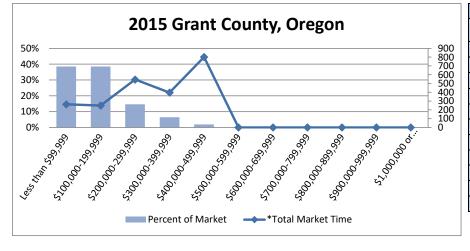

| 2015                |            |               |
|---------------------|------------|---------------|
|                     | Percent of | *Total Market |
| Sale Price Range    | Market     | Time          |
| Less than \$99,999  | 38.53%     | 263           |
| \$100,000-199,999   | 38.53%     | 249           |
| \$200,000-299,999   | 14.68%     | 545           |
| \$300,000-399,999   | 6.42%      | 397           |
| \$400,000-499,999   | 1.83%      | 802           |
| \$500,000-599,999   | 0.00%      | 0             |
| \$600,000-699,999   | 0.00%      | 0             |
| \$700,000-799,999   | 0.00%      | 0             |
| \$800,000-899,999   | 0.00%      | 0             |
| \$900,000-999,999   | 0.00%      | 0             |
| \$1,000,000 or more | 0.00%      | 0             |