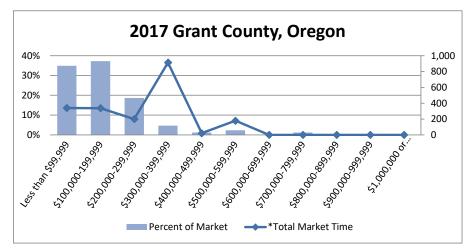

**Grant County, Oregon: Residential Listings** 

| 2017                |                      |                       |
|---------------------|----------------------|-----------------------|
| Sale Price Range    | Percent of<br>Market | *Total Market<br>Time |
| Less than \$99,999  | 34.88%               | 339                   |
| \$100,000-199,999   | 37.21%               | 337                   |
| \$200,000-299,999   | 18.60%               | 200                   |
| \$300,000-399,999   | 4.65%                | 914                   |
| \$400,000-499,999   | 1.16%                | 21                    |
| \$500,000-599,999   | 2.33%                | 178                   |
| \$600,000-699,999   | 0.00%                | 0                     |
| \$700,000-799,999   | 1.16%                | 0                     |
| \$800,000-899,999   | 0.00%                | 0                     |
| \$900,000-999,999   | 0.00%                | 0                     |
| \$1,000,000 or more | 0.00%                | 0                     |