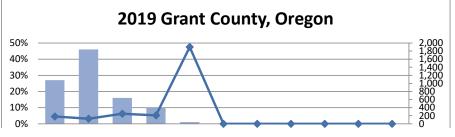

| 2019               |                      |                       |
|--------------------|----------------------|-----------------------|
| Sale Price Range   | Percent of<br>Market | *Total Market<br>Time |
| Less than \$99,999 | 27.00%               | 181                   |
| \$100,000-199,999  | 46.00%               | 125                   |
| \$200,000-199,999  | 16.00%               | 248                   |
|                    |                      |                       |
| \$300,000-399,999  | 10.00%               | 209                   |
| \$400,000-499,999  | 1.00%                | 1,901                 |
| \$500,000-599,999  | 0.00%                | 0                     |

| \$600,000-699,999   | 0.00% | 0 |
|---------------------|-------|---|
| \$700,000-799,999   | 0.00% | 0 |
| \$800,000-899,999   | 0.00% | 0 |
| \$900,000-999,999   | 0.00% | 0 |
| \$1,000,000 or more | 0.00% | 0 |