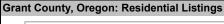

| 2022                |            |               |
|---------------------|------------|---------------|
|                     | Percent of | *Total Market |
| Sale Price Range    | Market     | Time          |
| Less than \$99,999  | 7.00%      | 29            |
| \$100,000-199,999   | 23.00%     | 35            |
| \$200,000-299,999   | 30.00%     | 210           |
| \$300,000-399,999   | 19.00%     | 58            |
| \$400,000-499,999   | 10.00%     | 79            |
| \$500,000-599,999   | 4.00%      | 61            |
| \$600,000-699,999   | 4.00%      | 21            |
| \$700,000-799,999   | 2.00%      | 114           |
| \$800,000-899,999   | 0.00%      |               |
| \$900,000-999,999   | 0.00%      |               |
| \$1,000,000 or more | 1.00%      | •             |