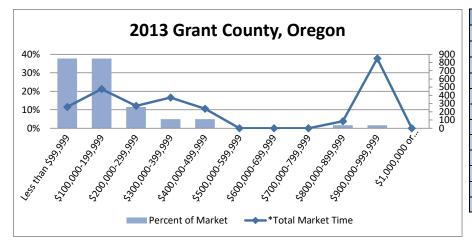

| 2013                |        |      |
|---------------------|--------|------|
| Sale Price Range    | Market | Time |
| Less than \$99,999  | 37.70% | 260  |
| \$100,000-199,999   | 37.70% | 477  |
| \$200,000-299,999   | 11.48% | 272  |
| \$300,000-399,999   | 4.92%  | 374  |
| \$400,000-499,999   | 4.92%  | 237  |
| \$500,000-599,999   | 0.00%  | 0    |
| \$600,000-699,999   | 0.00%  | 0    |
| \$700,000-799,999   | 0.00%  | 0    |
| \$800,000-899,999   | 1.64%  | 85   |
| \$900,000-999,999   | 1.64%  | 850  |
| \$1,000,000 or more | 0.00%  | 0    |