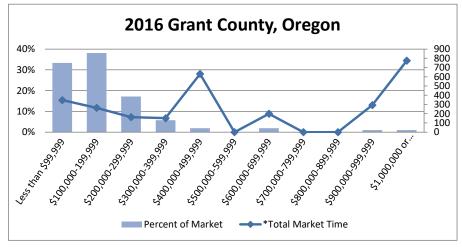

| 2016                |            |               |
|---------------------|------------|---------------|
|                     | Percent of | *Total Market |
| Sale Price Range    | Market     | Time          |
| Less than \$99,999  | 33.33%     | 347           |
| \$100,000-199,999   | 38.10%     | 263           |
| \$200,000-299,999   | 17.14%     | 163           |
| \$300,000-399,999   | 5.71%      | 151           |
| \$400,000-499,999   | 1.90%      | 631           |
| \$500,000-599,999   | 0.00%      | 0             |
| \$600,000-699,999   | 1.90%      | 199           |
| \$700,000-799,999   | 0.00%      | 0             |
| \$800,000-899,999   | 0.00%      | 0             |
| \$900,000-999,999   | 0.95%      | 293           |
| \$1,000,000 or more | 0.95%      | 775           |