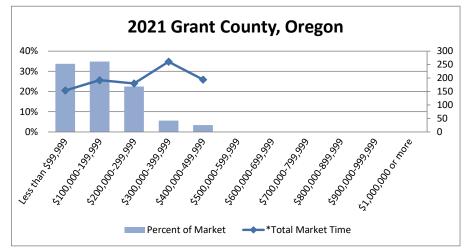

| 2020                |            |               |
|---------------------|------------|---------------|
|                     | Percent of | *Total Market |
| Sale Price Range    | Market     | Time          |
| Less than \$99,999  | 17.31%     | 243           |
| \$100,000-199,999   | 40.38%     | 146           |
| \$200,000-299,999   | 18.27%     | 140           |
| \$300,000-399,999   | 9.62%      | 178           |
| \$400,000-499,999   | 7.69%      | 482           |
| \$500,000-599,999   | 0.96%      | 173           |
| \$600,000-699,999   | 0.00%      | 0             |
| \$700,000-799,999   | 1.92%      | 1,346         |
| \$800,000-899,999   | 0.96%      | 429           |
| \$900,000-999,999   | 0.96%      | 494           |
| \$1,000,000 or more | 1.92%      | 197           |