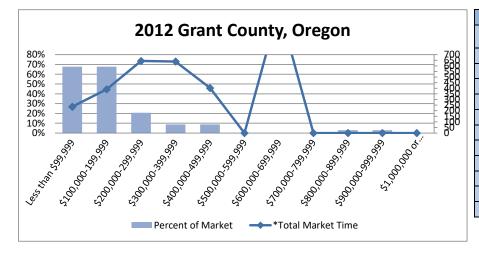

| 2012                |            |               |
|---------------------|------------|---------------|
|                     | Percent of | *Total Market |
| Sale Price Range    | Market     | Time          |
| Less than \$99,999  | 67.65%     | 235           |
| \$100,000-199,999   | 67.65%     | 390           |
| \$200,000-299,999   | 20.59%     | 643           |
| \$300,000-399,999   | 8.82%      | 638           |
| \$400,000-499,999   | 8.82%      | 402           |
| \$500,000-599,999   | 0.00%      | 0             |
| \$600,000-699,999   | 0.00%      | 1,120         |
| \$700,000-799,999   | 0.00%      | 0             |
| \$800,000-899,999   | 2.94%      | 0             |
| \$900,000-999,999   | 2.94%      | 0             |
| \$1,000,000 or more | 0.00%      | 0             |