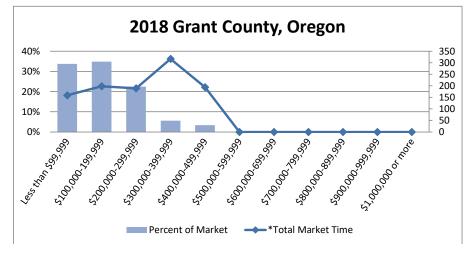

| 2018                |                      |                       |
|---------------------|----------------------|-----------------------|
| Sale Price Range    | Percent of<br>Market | *Total Market<br>Time |
| Less than \$99,999  | 33.71%               | 159                   |
| \$100,000-199,999   | 34.83%               | 198                   |
| \$200,000-299,999   | 22.47%               | 189                   |
| \$300,000-399,999   | 5.62%                | 317                   |
| \$400,000-499,999   | 3.37%                | 194                   |
| \$500,000-599,999   | 0.00%                | 0                     |
| \$600,000-699,999   | 0.00%                | 0                     |
| \$700,000-799,999   | 0.00%                | 0                     |
| \$800,000-899,999   | 0.00%                | 0                     |
| \$900,000-999,999   | 0.00%                | 0                     |
| \$1,000,000 or more | 0.00%                | 0                     |