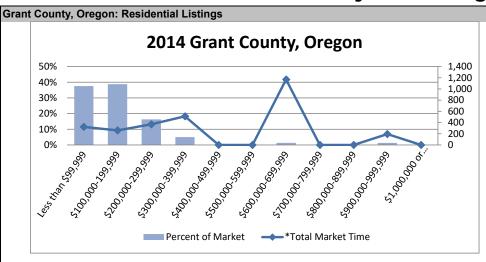

| 2014                |            |               |
|---------------------|------------|---------------|
|                     | Percent of | *Total Market |
| Sale Price Range    | Market     | Time          |
| Less than \$99,999  | 37.50%     | 322           |
| \$100,000-199,999   | 38.75%     | 259           |
| \$200,000-299,999   | 16.25%     | 368           |
| \$300,000-399,999   | 5.00%      | 511           |
| \$400,000-499,999   | 0.00%      | 0             |
| \$500,000-599,999   | 0.00%      | 0             |
| \$600,000-699,999   | 1.25%      | 1,169         |
| \$700,000-799,999   | 0.00%      | 0             |
| \$800,000-899,999   | 0.00%      | 0             |
| \$900,000-999,999   | 1.25%      | 194           |
| \$1,000,000 or more | 0.00%      | 0             |
| \$1,000,000 or more | 3.0070     |               |