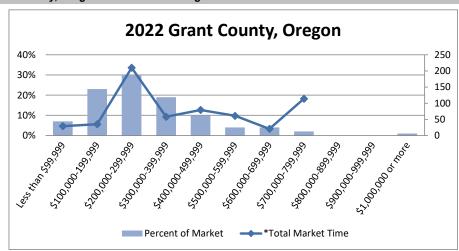

| 2021                |                      |                       |
|---------------------|----------------------|-----------------------|
| Sale Price Range    | Percent of<br>Market | *Total Market<br>Time |
|                     |                      | -                     |
| Less than \$99,999  | 33.71%               | 154                   |
| \$100,000-199,999   | 34.83%               | 192                   |
| \$200,000-299,999   | 22.47%               | 180                   |
| \$300,000-399,999   | 5.62%                | 261                   |
| \$400,000-499,999   | 3.37%                | 194                   |
| \$500,000-599,999   | 0.00%                |                       |
| \$600,000-699,999   | 0.00%                |                       |
| \$700,000-799,999   | 0.00%                |                       |
| \$800,000-899,999   | 0.00%                |                       |
| \$900,000-999,999   | 0.00%                |                       |
| \$1,000,000 or more | 0.00%                |                       |