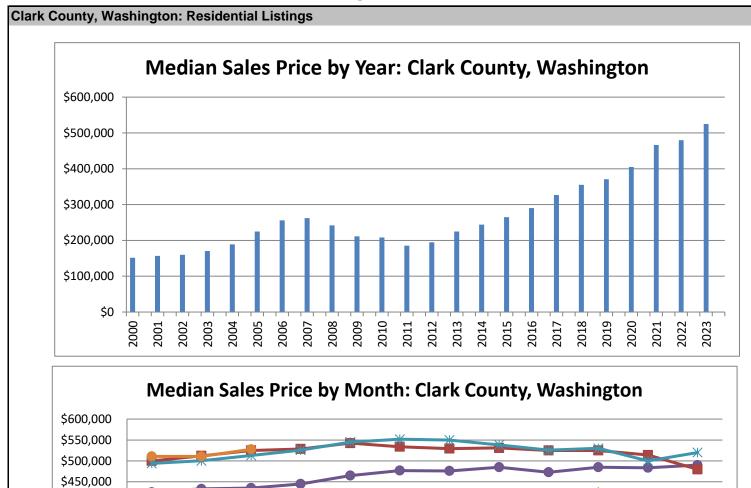

|        |    | 20                  | 23                     | 2024 |                     |                        |  |
|--------|----|---------------------|------------------------|------|---------------------|------------------------|--|
|        | Me | edian Sale<br>Price | %Change<br>Prior Month | Me   | edian Sale<br>Price | %Change<br>Prior Month |  |
| JAN    | \$ | 494,000             | -3.9%                  | \$   | 510,800             | -1.8%                  |  |
| FEB    | \$ | 500,300             | 1.3%                   | \$   | 510,800             | 0.0%                   |  |
| MAR    | \$ | 513,000             | 2.5%                   | \$   | 527,600             | 3.3%                   |  |
| APR    | \$ | 525,900             | 2.5%                   |      |                     |                        |  |
| MAY    | \$ | 545,000             | 3.6%                   |      |                     |                        |  |
| JUN    | \$ | 551,900             | 1.3%                   |      |                     |                        |  |
| JUL    | \$ | 550,000             | -0.3%                  |      |                     |                        |  |
| AUG    | \$ | 538,400             | -2.1%                  |      |                     |                        |  |
| SEP    | \$ | 525,600             | -2.4%                  |      |                     |                        |  |
| ОСТ    | \$ | 530,000             | 0.8%                   |      |                     |                        |  |
| NOV    | \$ | 500,000             | -5.7%                  |      |                     |                        |  |
| DEC    | \$ | 520,000             | 4.0%                   |      |                     |                        |  |
| Annual |    | \$525               | ,000                   |      |                     |                        |  |

|     | 2019        |                    | 2020        |             | 2021        |             | 2022        |                    |
|-----|-------------|--------------------|-------------|-------------|-------------|-------------|-------------|--------------------|
|     | Median Sale | %Change            | Median Sale | %Change     | Median Sale | %Change     | Median Sale | %Change            |
|     | Price       | <b>Prior Month</b> | Price       | Prior Month | Price       | Prior Month | Price       | <b>Prior Month</b> |
| JAN | \$355,000   | 1.4%               | \$382,000   | 1.9%        | \$ 425,000  | 1.2%        | \$ 500,000  | 2.0%               |

JUL

AUG

SEP

NOV

OCT

DEC

| <b>Clark Cou</b> | Clark County, Washington: Residential Listings |       |           |       |    |           |       |    |         |       |  |  |
|------------------|------------------------------------------------|-------|-----------|-------|----|-----------|-------|----|---------|-------|--|--|
| FEB              | \$359,500                                      | 1.3%  | \$386,700 | 1.2%  | \$ | 433,100   | 1.9%  | \$ | 512,000 | 2.4%  |  |  |
| MAR              | \$367,000                                      | 2.1%  | \$391,700 | 1.3%  | \$ | 435,000   | 0.4%  | \$ | 525,000 | 2.5%  |  |  |
| APR              | \$360,000                                      | -1.9% | \$385,000 | -1.7% |    | \$445,000 | 2.3%  | \$ | 528,500 | 0.7%  |  |  |
| MAY              | \$375,000                                      | 4.2%  | \$384,900 | 0.0%  | \$ | 465,000   | 4.5%  | \$ | 542,600 | 2.7%  |  |  |
| JUN              | \$372,500                                      | -0.7% | \$398,900 | 3.6%  | \$ | 476,800   | 2.5%  | \$ | 533,800 | -1.6% |  |  |
| JUL              | \$379,000                                      | 1.7%  | \$402,000 | 0.8%  | \$ | 475,900   | -0.2% | \$ | 529,400 | -0.8% |  |  |
| AUG              | \$380,000                                      | 0.3%  | \$420,000 | 4.5%  | \$ | 484,800   | 1.9%  | \$ | 531,000 | 0.3%  |  |  |
| SEP              | \$366,500                                      | -3.6% | \$420,000 | 0.0%  | \$ | 473,000   | -2.4% | \$ | 525,000 | -1.1% |  |  |
| ОСТ              | \$375,000                                      | 2.3%  | \$425,000 | 1.2%  | \$ | 485,000   | 2.5%  | \$ | 525,000 | 0.0%  |  |  |
| NOV              | \$384,500                                      | 2.5%  | \$410,000 | -3.5% | \$ | 483,500   | -0.3% | \$ | 514,000 | -2.1% |  |  |
| DEC              | \$375,000                                      | -2.5% | \$420,000 | 2.4%  | \$ | 490,000   | 1.3%  | \$ | 479,900 | -6.6% |  |  |
| Annual           | \$371                                          | ,000  | \$405     | 5,000 |    | \$466     | 6,200 |    | \$479   | 9,900 |  |  |

Clark County, Washington: Residential Listings

| ĺ      | 2015        |             | 2016      |             |      | 20      | 17    | 2018      |             |
|--------|-------------|-------------|-----------|-------------|------|---------|-------|-----------|-------------|
|        | Median Sale | %Change     |           |             |      |         |       |           |             |
|        | Price       | Prior Month |           | Prior Month | IVIC | Price   | -     |           | Prior Month |
|        |             |             |           |             | ¢    |         |       |           |             |
| JAN    | \$239,900   | -2.3%       | . ,       | -1.0%       | •    | 298,600 | -0.5% | . ,       | 3.4%        |
| FEB    | \$249,900   | 4.2%        | \$266,300 | -1.3%       | \$   | 300,000 | 0.5%  | \$345,000 | 0.0%        |
| MAR    | \$249,500   | -0.2%       | \$285,000 | 7.0%        | \$   | 316,500 | 5.5%  | \$341,000 | -1.2%       |
| APR    | \$251,300   | 0.7%        | \$290,000 | 1.8%        | \$   | 323,700 | 2.3%  | \$352,300 | 3.3%        |
| MAY    | \$272,000   | 8.2%        | \$293,000 | 1.0%        | \$   | 325,000 | 0.4%  | \$360,000 | 2.2%        |
| JUN    | \$275,000   | 1.1%        | \$293,500 | 0.2%        | \$   | 331,000 | 1.8%  | \$361,700 | 0.5%        |
| JUL    | \$273,700   | -0.5%       | \$291,300 | -0.7%       | \$   | 334,800 | 1.1%  | \$359,900 | -0.5%       |
| AUG    | \$266,900   | -2.5%       | \$307,000 | 5.4%        | \$   | 339,500 | 1.4%  | \$367,400 | 2.1%        |
| SEP    | \$272,200   | 2.0%        | \$295,000 | -3.9%       | \$   | 373,400 | 10.0% | \$357,200 | -2.8%       |
| ОСТ    | \$275,000   | 1.0%        | \$299,600 | 1.6%        | \$   | 346,500 | -7.2% | \$359,900 | 0.8%        |
| NOV    | \$274,000   | -0.4%       | \$298,700 | -0.3%       | \$   | 330,000 | -4.8% | \$344,900 | -4.2%       |
| DEC    | \$272,500   | -0.5%       | \$300,000 | 0.4%        | \$   | 333,500 | 1.1%  | \$350,000 | 1.5%        |
| Annual | \$265       | ,000        | \$290     | ,000        |      | \$326   | 6,500 | \$355     | ,000        |

|        | 2011        |                    | 2012        |             | 20          | 13          | 2014        |                    |
|--------|-------------|--------------------|-------------|-------------|-------------|-------------|-------------|--------------------|
|        | Median Sale | %Change            | Median Sale | %Change     | Median Sale | %Change     | Median Sale | %Change            |
|        | Price       | <b>Prior Month</b> | Price       | Prior Month | Price       | Prior Month | Price       | <b>Prior Month</b> |
| JAN    | \$195,000   | -2.5%              | \$166,000   | -5.7%       | \$210,000   | -0.5%       | \$220,100   | -1.3%              |
| FEB    | \$190,000   | -2.6%              | \$165,000   | -0.6%       | \$202,000   | -3.8%       | \$234,800   | 6.7%               |
| MAR    | \$186,400   | -1.9%              | \$176,000   | 6.7%        | \$220,000   | 8.9%        | \$235,400   | 0.3%               |
| APR    | \$189,900   | 1.9%               | \$190,000   | 8.0%        | \$215,500   | -2.0%       | \$234,900   | -0.2%              |
| MAY    | \$189,900   | 0.0%               | \$197,000   | 3.7%        | \$225,000   | 4.4%        | \$236,300   | 0.6%               |
| JUN    | \$180,000   | -5.2%              | \$194,200   | -1.4%       | \$221,500   | -1.6%       | \$244,000   | 3.3%               |
| JUL    | \$183,300   | 1.8%               | \$198,700   | 2.3%        | \$237,000   | 7.0%        | \$251,500   | 3.1%               |
| AUG    | \$185,000   | 0.9%               | \$204,900   | 3.1%        | \$229,000   | -3.4%       | \$250,000   | -0.6%              |
| SEP    | \$188,000   | 1.6%               | \$195,000   | -4.8%       | \$235,500   | 2.8%        | \$245,500   | -1.8%              |
| ОСТ    | \$177,900   | -5.4%              | \$198,000   | 1.5%        | \$219,700   | -6.7%       | \$248,900   | 1.4%               |
| NOV    | \$186,800   | 5.0%               | \$203,500   | 2.8%        | \$225,000   | 2.4%        | \$255,000   | 2.5%               |
| DEC    | \$176,000   | -5.8%              | \$211,000   | 3.7%        | \$223,100   | -0.8%       | \$245,600   | -3.7%              |
| Annual | \$185       | ,500               | \$194       | ,500        | \$224       | ,900        | \$244       | ,000               |

|        | 2007        |                    | 2008        |             | 20          | 09                 | 2010        |                    |
|--------|-------------|--------------------|-------------|-------------|-------------|--------------------|-------------|--------------------|
|        | Median Sale | %Change            | Median Sale | %Change     | Median Sale | %Change            | Median Sale | %Change            |
|        | Price       | <b>Prior Month</b> | Price       | Prior Month | Price       | <b>Prior Month</b> | Price       | <b>Prior Month</b> |
| JAN    | \$255,000   | -1.9%              | \$250,000   | -3.8%       | \$208,400   | -10.3%             | \$219,900   | 3.9%               |
| FEB    | \$255,000   | 0.0%               | \$244,900   | -2.0%       | \$222,500   | 6.8%               | \$207,500   | -5.6%              |
| MAR    | \$265,000   | 3.9%               | \$250,000   | 2.1%        | \$225,000   | 1.1%               | \$210,000   | 1.2%               |
| APR    | \$265,000   | 0.0%               | \$250,000   | 0.0%        | \$217,300   | -3.4%              | \$202,000   | -3.8%              |
| MAY    | \$267,000   | 0.8%               | \$250,000   | 0.0%        | \$215,000   | -1.1%              | \$200,000   | -1.0%              |
| JUN    | \$265,500   | -0.6%              | \$249,900   | 0.0%        | \$212,500   | -1.2%              | \$219,900   | 10.0%              |
| JUL    | \$269,900   | 1.7%               | \$245,000   | -2.0%       | \$213,000   | 0.2%               | \$209,900   | -4.5%              |
| AUG    | \$260,000   | -3.7%              | \$239,000   | -2.4%       | \$220,000   | 3.3%               | \$213,400   | 1.7%               |
| SEP    | \$267,500   | 2.9%               | \$234,000   | -2.1%       | \$211,800   | -3.7%              | \$209,000   | -2.1%              |
| ОСТ    | \$252,000   | -5.8%              | \$233,800   | -0.1%       | \$200,000   | -5.6%              | \$192,000   | -8.1%              |
| NOV    | \$260,000   | 3.2%               | \$225,000   | -3.8%       | \$198,500   | -0.8%              | \$200,000   | 4.2%               |
| DEC    | \$260,000   | 0.0%               | \$232,300   | 3.2%        | \$211,600   | 6.6%               | \$199,900   | -0.1%              |
| Annual | \$262       | ,300               | \$242       | 2,000       | \$211       | ,500               | \$208       | ,000               |

| Clark Cou | Clark County, Washington: Residential Listings |                    |             |                    |             |                    |             |                    |  |  |  |  |
|-----------|------------------------------------------------|--------------------|-------------|--------------------|-------------|--------------------|-------------|--------------------|--|--|--|--|
|           | 20                                             | 03                 | 20          | 04                 | 20          | 05                 | 20          | 06                 |  |  |  |  |
|           | Median Sale                                    | %Change            | Median Sale | %Change            | Median Sale | %Change            | Median Sale | %Change            |  |  |  |  |
|           | Price                                          | <b>Prior Month</b> | Price       | <b>Prior Month</b> | Price       | <b>Prior Month</b> | Price       | <b>Prior Month</b> |  |  |  |  |
| JAN       | \$162,000                                      | -0.1%              | \$169,900   | -2.9%              | \$196,000   | -1.8%              | \$238,500   | -2.3%              |  |  |  |  |
| FEB       | \$159,000                                      | -1.9%              | \$180,200   | 6.1%               | \$204,900   | 4.5%               | \$249,800   | 4.7%               |  |  |  |  |
| MAR       | \$163,000                                      | 2.5%               | \$177,000   | -1.8%              | \$199,300   | -2.7%              | \$253,100   | 1.3%               |  |  |  |  |
| APR       | \$167,500                                      | 2.8%               | \$185,000   | 4.5%               | \$215,000   | 7.9%               | \$258,000   | 1.9%               |  |  |  |  |
| MAY       | \$169,900                                      | 1.4%               | \$197,400   | 6.7%               | \$215,000   | 0.0%               | \$255,900   | -0.8%              |  |  |  |  |
| JUN       | \$172,000                                      | 1.2%               | \$193,800   | -1.8%              | \$225,000   | 4.7%               | \$264,900   | 3.5%               |  |  |  |  |
| JUL       | \$173,100                                      | 0.6%               | \$188,900   | -2.5%              | \$229,900   | 2.2%               | \$266,500   | 0.6%               |  |  |  |  |
| AUG       | \$175,800                                      | 1.6%               | \$195,300   | 3.4%               | \$240,000   | 4.4%               | \$260,000   | -2.4%              |  |  |  |  |
| SEP       | \$172,800                                      | -1.7%              | \$195,000   | -0.2%              | \$244,000   | 1.7%               | \$260,000   | 0.0%               |  |  |  |  |
| ОСТ       | \$172,000                                      | -0.5%              | \$188,000   | -3.6%              | \$239,400   | -1.9%              | \$260,000   | 0.0%               |  |  |  |  |
| NOV       | \$174,900                                      | 1.7%               | \$195,000   | 3.7%               | \$239,000   | -0.2%              | \$253,700   | -2.4%              |  |  |  |  |
| DEC       | \$175,000                                      | 0.1%               | \$199,500   | 2.3%               | \$244,100   | 2.1%               | \$260,000   | 2.5%               |  |  |  |  |
| Annual    | \$170                                          | ,000               | \$189       | ,000               | \$225       | 5,000              | \$256       | 6,000              |  |  |  |  |

|        | 20          | 00          | 20          | 01          | 20          | 02                 |
|--------|-------------|-------------|-------------|-------------|-------------|--------------------|
|        | Median Sale | <b>U</b>    | Median Sale | •           | Median Sale | %Change            |
|        | Price       | Prior Month | Price       | Prior Month | Price       | <b>Prior Month</b> |
| JAN    | \$150,000   |             | \$150,500   | 3.2%        | \$154,900   | -3.1%              |
| FEB    | \$145,000   | -3.3%       | \$147,500   | -2.0%       | \$154,900   | 0.0%               |
| MAR    | \$150,000   | 3.4%        | \$155,700   | 5.6%        | \$155,000   | 0.1%               |
| APR    | \$149,000   | -0.7%       | \$154,900   | -0.5%       | \$155,900   | 0.6%               |
| MAY    | \$152,900   | 2.6%        | \$154,900   | 0.0%        | \$158,500   | 1.7%               |
| JUN    | \$153,800   | 0.6%        | \$167,500   | 8.1%        | \$167,000   | 5.4%               |
| JUL    | \$154,000   | 0.1%        | \$159,900   | -4.5%       | \$161,400   | -3.4%              |
| AUG    | \$159,900   | 3.8%        | \$161,700   | 1.1%        | \$156,000   | -3.3%              |
| SEP    | \$153,000   | -4.3%       | \$159,900   | -1.1%       | \$165,900   | 6.3%               |
| ОСТ    | \$152,000   | -0.7%       | \$152,000   | -4.9%       | \$160,800   | -3.1%              |
| NOV    | \$157,000   | 3.3%        | \$158,000   | 3.9%        | \$161,300   | 0.3%               |
| DEC    | \$145,900   | -7.1%       | \$159,900   | 1.2%        | \$162,200   | 0.6%               |
| Annual | \$151       | ,500        | \$156       | 6,900       | \$159       | ,800               |