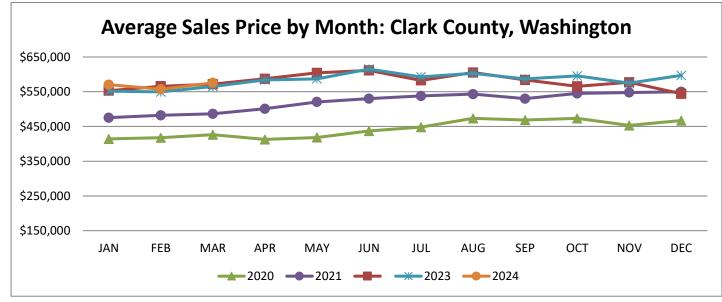

| ı      |    | 20                    | 23                     |    | 20                    | )24                    |
|--------|----|-----------------------|------------------------|----|-----------------------|------------------------|
|        | •  | Average<br>Sale Price | %Change<br>Prior Month | •  | Average<br>Sale Price | %Change<br>Prior Month |
| JAN    | \$ | 551,400               | 1.3%                   | \$ | 570,200               | -4.5%                  |
| FEB    | \$ | 549,600               | -0.3%                  | \$ | 557,200               | -2.3%                  |
| MAR    | \$ | 565,100               | 2.8%                   | \$ | 575,600               | 3.3%                   |
| APR    | \$ | 584,000               | 3.3%                   |    |                       |                        |
| MAY    | \$ | 587,100               | 0.5%                   |    |                       |                        |
| JUN    | \$ | 615,200               | 4.8%                   |    |                       |                        |
| JUL    | \$ | 592,900               | -3.6%                  |    |                       |                        |
| AUG    | \$ | 603,000               | 1.7%                   |    |                       |                        |
| SEP    | \$ | 586,700               | -2.7%                  |    |                       |                        |
| ОСТ    | \$ | 595,600               | 1.5%                   |    |                       |                        |
| NOV    | \$ | 574,700               | -3.5%                  |    | ·                     |                        |
| DEC    | \$ | 597,000               | 3.9%                   |    |                       |                        |
| Annual |    | \$584                 | 1,300                  |    |                       |                        |

|        | 2019       |             | 2020       |             | 2021 |            |             | 2022      |            |             |
|--------|------------|-------------|------------|-------------|------|------------|-------------|-----------|------------|-------------|
|        | Average    |             | _          | %Change     |      | Average    | _           |           | Average    | _           |
|        | Sale Price | Prior Month | Sale Price | Prior Month |      | Sale Price | Prior Month |           | Sale Price | Prior Month |
| JAN    | \$406,400  | 4.6%        | \$414,300  | 0.1%        | \$   | 475,400    | 1.8%        | \$        | 553,100    | 0.6%        |
| FEB    | \$397,200  | -2.3%       | \$417,500  | 0.8%        | \$   | 482,000    | 1.4%        | \$        | 565,700    | 2.3%        |
| MAR    | \$397,100  | 0.0%        | \$426,300  | 2.1%        | \$   | 486,500    | 0.9%        | \$        | 571,700    | 1.1%        |
| APR    | \$391,000  | -1.5%       | \$412,800  | -3.2%       | \$   | 501,100    | 3.0%        | \$        | 587,300    | 2.7%        |
| MAY    | \$410,200  | 4.9%        | \$418,300  | 1.3%        | \$   | 520,600    | 3.9%        | \$        | 604,400    | 2.9%        |
| JUN    | \$402,700  | -1.8%       | \$437,100  | 4.5%        | \$   | 530,000    | 1.8%        | \$        | 611,400    | 1.2%        |
| JUL    | \$413,100  | 2.6%        | \$448,100  | 2.5%        | \$   | 537,900    | 1.5%        | \$        | 582,800    | -4.7%       |
| AUG    | \$415,100  | 0.5%        | \$473,400  | 5.6%        | \$   | 543,100    | 1.0%        | \$        | 605,300    | 3.9%        |
| SEP    | \$401,000  | -3.4%       | \$468,400  | -1.1%       | \$   | 530,200    | -2.4%       | \$        | 584,000    | -3.5%       |
| ОСТ    | \$416,600  | 3.9%        | \$473,400  | 1.1%        | \$   | 545,000    | 2.8%        | \$        | 565,400    | -3.2%       |
| NOV    | \$416,100  | -0.1%       | \$453,000  | -4.3%       | \$   | 547,800    | 0.5%        | \$        | 577,000    | 2.1%        |
| DEC    | \$414,000  | -0.5%       | \$467,000  | 3.1%        | \$   | 549,900    | 0.4%        | \$        | 544,200    | -5.7%       |
| Annual | \$407,700  |             | \$448,000  |             |      | \$524,200  |             | \$583,400 |            |             |