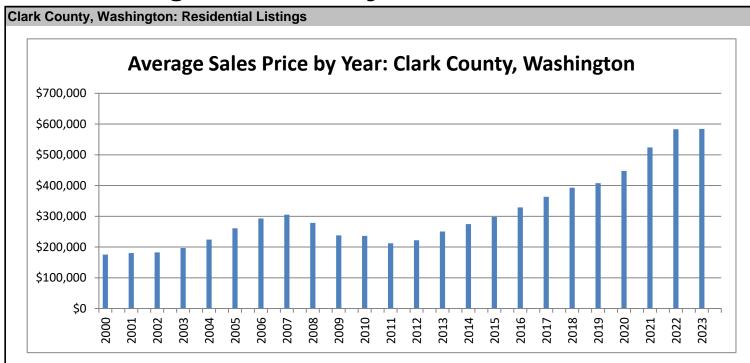

|        | 2019       |             | 2020       |             | 2021 |            |             | 2022      |            |             |
|--------|------------|-------------|------------|-------------|------|------------|-------------|-----------|------------|-------------|
|        | Average    |             | _          | %Change     |      | Average    | _           |           | Average    | _           |
|        | Sale Price | Prior Month | Sale Price | Prior Month |      | Sale Price | Prior Month |           | Sale Price | Prior Month |
| JAN    | \$406,400  | 4.6%        | \$414,300  | 0.1%        | \$   | 475,400    | 1.8%        | \$        | 553,100    | 0.6%        |
| FEB    | \$397,200  | -2.3%       | \$417,500  | 0.8%        | \$   | 482,000    | 1.4%        | \$        | 565,700    | 2.3%        |
| MAR    | \$397,100  | 0.0%        | \$426,300  | 2.1%        | \$   | 486,500    | 0.9%        | \$        | 571,700    | 1.1%        |
| APR    | \$391,000  | -1.5%       | \$412,800  | -3.2%       | \$   | 501,100    | 3.0%        | \$        | 587,300    | 2.7%        |
| MAY    | \$410,200  | 4.9%        | \$418,300  | 1.3%        | \$   | 520,600    | 3.9%        | \$        | 604,400    | 2.9%        |
| JUN    | \$402,700  | -1.8%       | \$437,100  | 4.5%        | \$   | 530,000    | 1.8%        | \$        | 611,400    | 1.2%        |
| JUL    | \$413,100  | 2.6%        | \$448,100  | 2.5%        | \$   | 537,900    | 1.5%        | \$        | 582,800    | -4.7%       |
| AUG    | \$415,100  | 0.5%        | \$473,400  | 5.6%        | \$   | 543,100    | 1.0%        | \$        | 605,300    | 3.9%        |
| SEP    | \$401,000  | -3.4%       | \$468,400  | -1.1%       | \$   | 530,200    | -2.4%       | \$        | 584,000    | -3.5%       |
| ОСТ    | \$416,600  | 3.9%        | \$473,400  | 1.1%        | \$   | 545,000    | 2.8%        | \$        | 565,400    | -3.2%       |
| NOV    | \$416,100  | -0.1%       | \$453,000  | -4.3%       | \$   | 547,800    | 0.5%        | \$        | 577,000    | 2.1%        |
| DEC    | \$414,000  | -0.5%       | \$467,000  | 3.1%        | \$   | 549,900    | 0.4%        | \$        | 544,200    | -5.7%       |
| Annual | \$407,700  |             | \$448,000  |             |      | \$524,200  |             | \$583,400 |            |             |

|        | 2015       |                    | 2016       |                    | 2017 |            |                    | 2018 |            |                    |
|--------|------------|--------------------|------------|--------------------|------|------------|--------------------|------|------------|--------------------|
|        | Average    | %Change            | Average    | %Change            |      | Average    | %Change            |      | Average    | %Change            |
|        | Sale Price | <b>Prior Month</b> | Sale Price | <b>Prior Month</b> |      | Sale Price | <b>Prior Month</b> |      | Sale Price | <b>Prior Month</b> |
| JAN    | \$267,000  | -5.5%              | \$ 302,000 | -1.7%              | \$   | 334,300    | -1.3%              | \$   | 369,400    | -0.7%              |
| FEB    | \$277,700  | 4.0%               | \$ 312,300 | 3.4%               | \$   | 337,900    | 1.1%               | \$   | 377,800    | 2.3%               |
| MAR    | \$280,200  | 0.9%               | \$ 321,200 | 2.8%               | \$   | 352,400    | 4.3%               | \$   | 389,900    | 3.2%               |
| APR    | \$275,400  | -1.7%              | \$ 325,400 | 1.3%               | \$   | 358,900    | 1.8%               | \$   | 389,200    | -0.2%              |
| MAY    | \$303,200  | 10.1%              | \$ 329,200 | 1.2%               | \$   | 355,900    | -0.8%              | \$   | 396,300    | 1.8%               |
| JUN    | \$307,800  | 1.5%               | \$ 328,900 | -0.1%              | \$   | 361,000    | 1.4%               | \$   | 395,500    | -0.2%              |
| JUL    | \$312,100  | 1.4%               | \$ 328,000 | -0.3%              | \$   | 375,700    | 4.1%               | \$   | 407,200    | 3.0%               |
| AUG    | \$303,800  | -2.7%              | \$ 338,100 | 3.1%               | \$   | 380,600    | 1.3%               | \$   | 400,900    | -1.5%              |
| SEP    | \$299,300  | -1.5%              | \$ 336,800 | -0.4%              | \$   | 373,400    | -1.9%              | \$   | 392,000    | -2.2%              |
| ОСТ    | \$307,900  | 2.9%               | \$ 352,600 | 4.7%               | \$   | 379,500    | 1.6%               | \$   | 397,600    | 1.4%               |
| NOV    | \$302,900  | -1.6%              | \$ 329,100 | -6.7%              | \$   | 366,700    | -3.4%              | \$   | 386,200    | -2.9%              |
| DEC    | \$307,300  | 1.5%               | \$ 338,600 | 2.9%               | \$   | 372,000    | 1.4%               | \$   | 388,600    | 0.6%               |
| Annual | \$298      | 3,300              | \$328      | 3,600              |      | \$363      | ,200               | •    | \$393      | ,000               |

|        | 2011                  |                        | 2012                  |                        | 2013 |                       |       | 2014 |                       |                        |
|--------|-----------------------|------------------------|-----------------------|------------------------|------|-----------------------|-------|------|-----------------------|------------------------|
|        | Average<br>Sale Price | %Change<br>Prior Month | Average<br>Sale Price | %Change<br>Prior Month |      | Average<br>Sale Price |       |      | Average<br>Sale Price | %Change<br>Prior Month |
|        |                       |                        |                       |                        |      |                       |       |      |                       |                        |
| JAN    | \$214,800             | -3.9%                  | \$ 188,700            | -6.4%                  | \$   | 239,900               | 2.2%  | \$   | 240,600               | -4.1%                  |
| FEB    | \$228,300             | 6.3%                   | \$ 199,300            | 5.6%                   | \$   | 232,700               | -3.0% | \$   | 266,300               | 10.7%                  |
| MAR    | \$213,500             | -6.5%                  | \$ 206,300            | 3.5%                   | \$   | 246,100               | 5.8%  | \$   | 263,500               | -1.1%                  |
| APR    | \$211,700             | -0.8%                  | \$ 218,700            | 6.0%                   | \$   | 245,300               | -0.3% | \$   | 265,500               | 0.8%                   |
| MAY    | \$219,200             | 3.5%                   | \$ 229,500            | 4.9%                   | \$   | 252,200               | 2.8%  | \$   | 263,100               | -0.9%                  |
| JUN    | \$208,300             | -5.0%                  | \$ 218,200            | -4.9%                  | \$   | 244,800               | -2.9% | \$   | 272,700               | 3.6%                   |
| JUL    | \$211,300             | 1.4%                   | \$ 227,400            | 4.2%                   | \$   | 261,100               | 6.7%  | \$   | 282,800               | 3.7%                   |
| AUG    | \$207,200             | -1.9%                  | \$ 232,900            | 2.4%                   | \$   | 257,100               | -1.5% | \$   | 292,800               | 3.5%                   |
| SEP    | \$218,700             | 5.6%                   | \$ 221,500            | -4.9%                  | \$   | 255,500               | -0.6% | \$   | 273,900               | -6.5%                  |
| OCT    | \$196,400             | -10.2%                 | \$ 228,400            | 3.1%                   | \$   | 244,900               | -4.1% | \$   | 280,300               | 2.3%                   |
| NOV    | \$212,400             | 8.1%                   | \$ 232,900            | 2.0%                   | \$   | 245,300               | 0.2%  | \$   | 278,700               | -0.6%                  |
| DEC    | \$201,700             | -5.0%                  | \$ 234,800            | 0.8%                   | \$   | 250,900               | 2.3%  | \$   | 282,400               | 1.3%                   |
| Annual | \$212                 | 2,100                  | \$222                 | 2,100                  |      | \$250                 | ,300  |      | \$274                 | ,700                   |

|        | 2007       |                    | 2008       |             | 20         | 09                 | 2010       |                    |  |
|--------|------------|--------------------|------------|-------------|------------|--------------------|------------|--------------------|--|
|        | Average    | %Change            | Average    | %Change     | Average    | %Change            | Average    | %Change            |  |
|        | Sale Price | <b>Prior Month</b> | Sale Price | Prior Month | Sale Price | <b>Prior Month</b> | Sale Price | <b>Prior Month</b> |  |
| JAN    | \$308,200  | 3.0%               | \$308,800  | 5.8%        | \$235,300  | -8.7%              | \$245,100  | 0.3%               |  |
| FEB    | \$290,900  | -5.6%              | \$278,300  | -9.9%       | \$251,700  | 7.0%               | \$239,300  | -2.4%              |  |
| MAR    | \$304,700  | 4.7%               | \$298,100  | 7.1%        | \$250,500  | -0.5%              | \$244,500  | 2.2%               |  |
| APR    | \$310,700  | 2.0%               | \$288,200  | -3.3%       | \$238,400  | -4.8%              | \$229,800  | -6.0%              |  |
| MAY    | \$315,300  | 1.5%               | \$282,400  | -2.0%       | \$239,600  | 0.5%               | \$227,300  | -1.1%              |  |
| JUN    | \$313,900  | -0.4%              | \$278,300  | -1.5%       | \$244,300  | 2.0%               | \$249,600  | 9.8%               |  |
| JUL    | \$315,000  | 0.4%               | \$283,600  | 1.9%        | \$237,300  | -2.9%              | \$237,500  | -4.8%              |  |
| AUG    | \$294,600  | -6.5%              | \$273,800  | -3.5%       | \$249,800  | 5.3%               | \$244,300  | 2.9%               |  |
| SEP    | \$308,600  | 4.8%               | \$275,600  | 0.7%        | \$232,200  | -7.0%              | \$240,600  | -1.5%              |  |
| ОСТ    | \$294,200  | -4.7%              | \$262,400  | -4.8%       | \$219,700  | -5.4%              | \$215,500  | -10.4%             |  |
| NOV    | \$299,900  | 1.9%               | \$252,900  | -3.6%       | \$221,100  | 0.6%               | \$228,900  | 6.2%               |  |
| DEC    | \$291,800  | -2.7%              | \$257,700  | 1.9%        | \$244,400  | 10.5%              | \$223,600  | -2.3%              |  |
| Annual | \$305,500  |                    | \$278,300  |             | \$237      | ,800               | \$236,200  |                    |  |

|        | 2003                  |                        | 2004                  |                        | 20                    | 05    | 2006                  |                        |
|--------|-----------------------|------------------------|-----------------------|------------------------|-----------------------|-------|-----------------------|------------------------|
|        | Average<br>Sale Price | %Change<br>Prior Month | Average<br>Sale Price | %Change<br>Prior Month | Average<br>Sale Price |       | Average<br>Sale Price | %Change<br>Prior Month |
| JAN    | \$184,100             | -1.4%                  | \$201,900             | -1.3%                  | \$226,100             |       | \$298,500             |                        |
| FEB    | \$181,400             | -1.5%                  | \$212,100             | 5.1%                   | \$239,400             | 5.9%  | \$277,900             |                        |
| MAR    | \$190,700             | 5.1%                   | \$217,500             | 2.5%                   | \$243,300             | 1.6%  | \$292,000             | 5.1%                   |
| APR    | \$198,100             | 3.9%                   | \$218,400             | 0.4%                   | \$250,200             | 2.8%  | \$294,500             | 0.9%                   |
| MAY    | \$195,300             | -1.4%                  | \$235,900             | 8.0%                   | \$246,200             | -1.6% | \$286,900             | -2.6%                  |
| JUN    | \$193,700             | -0.8%                  | \$228,300             | -3.2%                  | \$256,200             | 4.1%  | \$306,100             | 6.7%                   |
| JUL    | \$206,300             | 6.5%                   | \$223,700             | -2.0%                  | \$263,900             | 3.0%  | \$302,900             | -1.0%                  |
| AUG    | \$204,000             | -1.1%                  | \$228,800             | 2.3%                   | \$276,900             | 4.9%  | \$294,300             | -2.8%                  |
| SEP    | \$201,400             | -1.3%                  | \$226,300             | -1.1%                  | \$279,000             | 0.8%  | \$291,400             | -1.0%                  |
| OCT    | \$201,200             | -0.1%                  | \$230,400             | 1.8%                   | \$274,100             | -1.8% | \$298,700             | 2.5%                   |
| NOV    | \$205,100             | 1.9%                   | \$235,900             | 2.4%                   | \$280,500             | 2.3%  | \$299,700             | 0.3%                   |
| DEC    | \$204,600             | -0.2%                  | \$227,200             | -3.7%                  | \$291,200             | 3.8%  | \$299,300             | -0.1%                  |
| Annual | \$196                 | 5,700                  | \$224                 | 4,000                  | \$260                 | ,800  | \$292,900             |                        |

|        | 20         | 000         | 20         | 001         | 20         | 02          |  |
|--------|------------|-------------|------------|-------------|------------|-------------|--|
|        | Average    | _           |            | _           | _          | _           |  |
|        | Sale Price | Prior Month | Sale Price | Prior Month | Sale Price | Prior Month |  |
| JAN    | \$179,400  |             | \$173,600  | 9.4%        | \$177,200  | -2.6%       |  |
| FEB    | \$171,400  | -4.5%       | \$175,600  | 1.2%        | \$183,800  | 3.7%        |  |
| MAR    | \$170,200  | -0.7%       | \$174,900  | -0.4%       | \$181,000  | -1.5%       |  |
| APR    | \$175,400  | 3.1%        | \$172,900  | -1.1%       | \$175,500  | -3.0%       |  |
| MAY    | \$175,200  | -0.1%       | \$178,000  | 2.9%        | \$181,000  | 3.1%        |  |
| JUN    | \$187,300  | 6.9%        | \$192,200  | 8.0%        | \$188,200  | 4.0%        |  |
| JUL    | \$173,800  | -7.2%       | \$186,500  | -3.0%       | \$184,000  | -2.2%       |  |
| AUG    | \$177,800  | 2.3%        | \$186,800  | 0.2%        | \$187,000  | 1.6%        |  |
| SEP    | \$181,200  | 1.9%        | \$188,400  | 0.9%        | \$186,100  | -0.5%       |  |
| OCT    | \$165,700  | -8.6%       | \$176,100  | -6.5%       | \$181,000  | -2.7%       |  |
| NOV    | \$185,900  | 12.2%       | \$178,900  | 1.6%        | \$182,100  | 0.6%        |  |
| DEC    | \$158,700  | -14.6%      | \$182,000  | 1.7%        | \$186,800  | 2.6%        |  |
| Annual | \$175      | 5,400       | \$180      | 0,200       | \$182,600  |             |  |