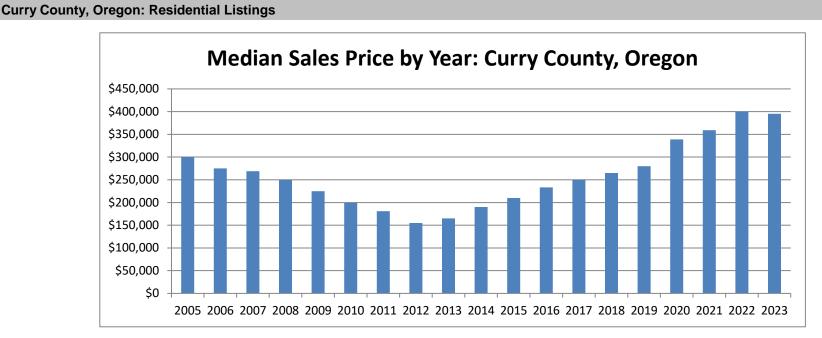

## **RMLS Median Sale Price by Month and Year**

**Curry County, Oregon: Residential Listings** 

|        | 2016                 |                        | 20                   | 017    | 2018                 |        | 2019                 |        | 2020                 |                        |
|--------|----------------------|------------------------|----------------------|--------|----------------------|--------|----------------------|--------|----------------------|------------------------|
|        | Median<br>Sale Price | %Change<br>Prior Month | Median<br>Sale Price | 9      | Median<br>Sale Price | J      | Median<br>Sale Price | •      | Median<br>Sale Price | %Change<br>Prior Month |
| JAN    | \$245,000            | -16.2%                 | \$245,000            | 3.6%   | \$256,000            | -12.5% | \$217,500            | -22.3% | \$311,000            | 3.7%                   |
| FEB    | \$237,500            | -3.1%                  | \$315,000            | 28.6%  | \$247,500            | -3.3%  | \$307,500            | 41.4%  | \$397,000            | 27.7%                  |
| MAR    | \$182,500            | -23.2%                 | \$229,000            | -27.3% | \$249,500            | 0.8%   | \$270,000            | -12.2% | \$274,800            | -30.8%                 |
| APR    | \$192,500            | 5.5%                   | \$257,500            | 12.4%  | \$275,000            | 10.2%  | \$285,000            | 5.6%   | \$357,500            | 30.1%                  |
| MAY    | \$224,500            | 16.6%                  | \$226,000            | -12.2% | \$282,500            | 2.7%   | \$295,000            | 3.5%   | \$365,000            | 2.1%                   |
| JUN    | \$212,000            | -5.6%                  | \$211,500            | -6.4%  | \$263,000            | -6.9%  | \$286,300            | -2.9%  | \$267,000            | -26.8%                 |
| JUL    | \$180,000            | -15.1%                 | \$244,900            | 15.8%  | \$300,000            | 14.1%  | \$269,500            | -5.9%  | \$310,000            | 16.1%                  |
| AUG    | \$285,800            | 58.8%                  | \$250,000            | 2.1%   | \$250,000            | -16.7% | \$282,800            | 4.9%   | \$377,500            | 21.8%                  |
| SEP    | \$212,500            | -25.6%                 | \$258,300            | 3.3%   | \$258,900            | 3.6%   | \$295,000            | 4.3%   | \$290,000            | -23.2%                 |
| ОСТ    | \$268,000            | 26.1%                  | \$280,000            | 8.4%   | \$277,500            | 7.2%   | \$305,000            | 3.4%   | \$359,500            | 24.0%                  |
| NOV    | \$238,500            | -11.0%                 | \$261,000            | -6.8%  | \$222,500            | -19.8% | \$269,000            | -11.8% | \$350,000            | -2.6%                  |
| DEC    | \$236,500            | -0.8%                  | \$292,500            | 12.1%  | \$280,000            | 25.8%  | \$300,000            | 11.5%  | \$349,500            | -0.1%                  |
| Annual | \$23                 | 3,100                  | \$250                | 0,000  | \$26                 | 5,000  | \$28                 | 0,000  | \$339                | 9,000                  |

|        | 2011       |             | 20         | )12         | 2013       |             | 2014       |             | 20         | 15          |
|--------|------------|-------------|------------|-------------|------------|-------------|------------|-------------|------------|-------------|
|        | Median     | •           |            |             |            | •           |            | •           |            | •           |
|        | Sale Price | Prior Month |
| JAN    | \$145,000  | -42.6%      | \$154,000  | -8.9%       | \$218,000  | 0.1%        | \$221,600  | 29.6%       | \$172,500  | 2.4%        |
| FEB    | \$195,000  | 34.5%       | \$160,000  | 3.9%        | \$172,500  | -20.9%      | \$187,400  | -15.4%      | \$180,000  | 4.3%        |
| MAR    | \$177,300  | -9.1%       | \$169,600  | 6.0%        | \$135,000  | -21.7%      | \$291,800  | 55.7%       | \$202,500  | 12.5%       |
| APR    | \$208,000  | 17.3%       | \$120,400  | -29.0%      | \$150,000  | 11.1%       | \$170,000  | -41.7%      | \$225,000  | 11.1%       |
| MAY    | \$129,900  | -37.5%      | \$175,000  | 45.3%       | \$145,000  | -3.3%       | \$193,500  | 13.8%       | \$193,000  | -14.2%      |
| JUN    | \$173,500  | 33.6%       | \$138,800  | -20.7%      | \$175,000  | 20.7%       | \$240,000  | 24.0%       | \$219,900  | 13.9%       |
| JUL    | \$190,000  | 9.5%        | \$132,000  | -4.9%       | \$188,500  | 7.7%        | \$190,000  | -20.8%      | \$170,000  | -22.7%      |
| AUG    | \$169,000  | -11.1%      | \$142,000  | 7.6%        | \$162,500  | -13.8%      | \$195,000  | 2.6%        | \$266,000  | 56.5%       |
| SEP    | \$230,000  | 36.1%       | \$162,000  | 14.1%       | \$172,500  | 6.2%        | \$195,000  | 0.0%        | \$200,000  | -24.8%      |
| ОСТ    | \$125,000  | -45.7%      | \$137,300  | -15.2%      | \$153,800  | -10.8%      | \$182,500  | -6.4%       | \$201,800  | 0.9%        |
| NOV    | \$264,900  | 111.9%      | \$175,000  | 27.5%       | \$170,000  | 10.5%       | \$190,000  | 4.1%        | \$270,000  | 33.8%       |
| DEC    | \$169,000  | -36.2%      | \$217,800  | 24.5%       | \$171,000  | 0.6%        | \$168,500  | -11.3%      | \$292,500  | 8.3%        |
| Annual | \$18       | 1,000       | \$15       | 5,000       | \$16       | 5,000       | \$19       | 0,000       | \$210      | 0,000       |

|        | 2006       |                    | 20         | 007                | 20         | 800                | 20         | 009                | 20         | 10                 |
|--------|------------|--------------------|------------|--------------------|------------|--------------------|------------|--------------------|------------|--------------------|
|        | Median     | %Change            |
|        | Sale Price | <b>Prior Month</b> |
| JAN    | \$345,000  | 0.0%               | \$267,000  | -0.2%              | \$288,000  | -2.7%              | \$315,000  | 57.5%              | \$207,000  | -3.5%              |
| FEB    | \$243,500  | -29.4%             | \$229,000  | -14.2%             | \$275,000  | -4.5%              | \$245,000  | -22.2%             | \$224,500  | 8.5%               |
| MAR    | \$275,000  | 12.9%              | \$253,800  | 10.8%              | \$260,000  | -5.5%              | \$222,000  | -9.4%              | \$210,000  | -6.5%              |
| APR    | \$262,500  | -4.5%              | \$345,000  | 35.9%              | \$252,000  | -3.1%              | \$260,000  | 17.1%              | \$197,000  | -6.2%              |
| MAY    | \$265,000  | 1.0%               | \$289,000  | -16.2%             | \$290,000  | 15.1%              | \$209,000  | -19.6%             | \$175,000  | -11.2%             |
| JUN    | \$245,000  | -7.5%              | \$250,000  | -13.5%             | \$275,000  | -5.2%              | \$215,000  | 2.9%               | \$179,000  | 2.3%               |
| JUL    | \$282,500  | 15.3%              | \$267,500  | 7.0%               | \$244,000  | -11.3%             | \$178,000  | -17.2%             | \$237,500  | 32.7%              |
| AUG    | \$325,000  | 15.0%              | \$342,000  | 27.9%              | \$217,500  | -10.9%             | \$199,500  | 12.1%              | \$205,000  | -13.7%             |
| SEP    | \$270,000  | -16.9%             | \$299,800  | -12.3%             | \$195,000  | -10.3%             | \$226,000  | 13.3%              | \$198,000  | -3.4%              |
| ОСТ    | \$285,000  | 5.6%               | \$220,000  | -26.6%             | \$255,000  | 30.8%              | \$248,000  | 9.7%               | \$183,400  | -7.4%              |
| NOV    | \$268,800  | -5.7%              | \$296,000  | 34.5%              | \$194,500  | -23.7%             | \$240,000  | -3.2%              | \$195,000  | 6.3%               |
| DEC    | \$267,500  | -0.5%              | \$296,000  | 0.0%               | \$200,000  | 2.8%               | \$214,500  | -10.6%             | \$252,500  | 29.5%              |
| Annual | \$27       | 5,000              | \$269      | 9,000              | \$250      | 0,000              | \$22       | 5,000              | \$200      | 0,000              |

|     | 2005           |                    |  |  |  |
|-----|----------------|--------------------|--|--|--|
|     | Median %Change |                    |  |  |  |
|     | Sale Price     | <b>Prior Month</b> |  |  |  |
| JAN | \$237,000      |                    |  |  |  |

## **RMLS Median Sale Price by Month and Year**

| <b>Curry County, Oregon: Residential Listings</b> |           |        |  |  |  |  |  |  |
|---------------------------------------------------|-----------|--------|--|--|--|--|--|--|
| FEB                                               | \$350,000 | 47.7%  |  |  |  |  |  |  |
| MAR                                               | \$250,000 | -28.6% |  |  |  |  |  |  |
| APR                                               | \$364,600 | 45.8%  |  |  |  |  |  |  |
| MAY                                               | \$275,000 | -24.6% |  |  |  |  |  |  |
| JUN                                               | \$335,000 | 21.8%  |  |  |  |  |  |  |
| JUL                                               | \$282,500 | -15.7% |  |  |  |  |  |  |
| AUG                                               | \$302,200 | 7.0%   |  |  |  |  |  |  |
| SEP                                               | \$299,000 | -1.1%  |  |  |  |  |  |  |
| ОСТ                                               | \$285,000 | -4.7%  |  |  |  |  |  |  |
| NOV                                               | \$275,000 | -3.5%  |  |  |  |  |  |  |
| DEC                                               | \$345,000 | 25.5%  |  |  |  |  |  |  |
| Annual                                            | \$30      | 0,000  |  |  |  |  |  |  |