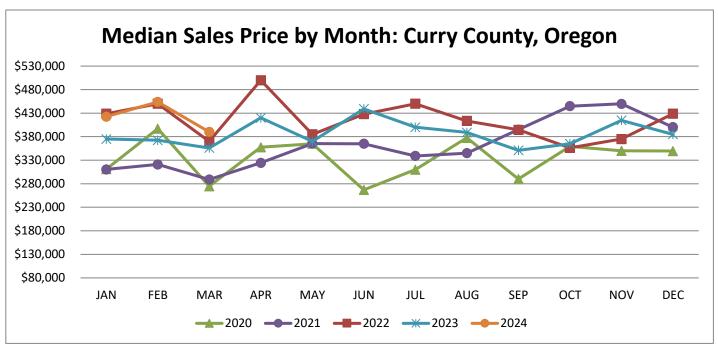

## **RMLS Median Sale Price by Month and Year**

|        | 20                   | )21    | 20         | )22                    | 20                   | )23       | 20         | 024    |
|--------|----------------------|--------|------------|------------------------|----------------------|-----------|------------|--------|
|        | Median<br>Sale Price | •      |            | %Change<br>Prior Month | Median<br>Sale Price | •         |            | 0      |
| JAN    | \$ 310,500           | -11.3% | \$ 428,800 | 7.1%                   | \$ 375,000           | -12.5%    | \$ 422,500 | 9.7%   |
| FEB    | \$ 321,000           | 3.4%   | \$ 450,000 | 4.9%                   | \$ 372,500           | -0.7%     | \$ 453,800 | 7.4%   |
| MAR    | \$ 289,000           | -10.0% | \$ 370,000 | -17.8%                 | \$ 356,000           | -4.4%     | \$ 390,000 | -14.1% |
| APR    | \$ 324,500           | 12.3%  | \$ 500,000 | 35.1%                  | \$ 420,000           | 18.0%     |            |        |
| MAY    | \$ 365,500           | 12.6%  | \$ 385,000 | -23.0%                 | \$ 370,000           | -11.9%    |            |        |
| JUN    | \$ 365,000           | -0.1%  | \$ 428,000 | 11.2%                  | \$ 439,000           | 18.6%     |            |        |
| JUL    | \$ 339,000           | -7.1%  | \$ 450,000 | 5.1%                   | \$ 400,000           | -8.9%     |            |        |
| AUG    | \$ 345,000           | 1.8%   | \$ 413,500 | -8.1%                  | \$ 389,000           | -2.8%     |            |        |
| SEP    | \$ 395,000           | 14.5%  | \$ 394,500 | -4.6%                  | \$ 351,000           | -9.8%     |            |        |
| OCT    | \$ 445,000           | 12.7%  | \$ 356,300 | -9.7%                  | \$ 365,000           | 4.0%      |            |        |
| NOV    | \$ 449,900           | 1.1%   | \$ 375,000 | 5.2%                   | \$ 414,800           | 13.6%     |            |        |
| DEC    | \$ 400,300           | -11.0% | \$ 428,800 | 14.3%                  | \$ 385,000           | -7.2%     |            |        |
| Annual | \$359,300            |        | \$40       | \$400,000              |                      | \$395,000 |            |        |

## **RMLS Median Sale Price by Month and Year**

**Curry County, Oregon: Residential Listings** 

|        | 2016                 |                        | 20                   | 017    | 2018                 |        | 2019                 |        | 2020                 |                        |
|--------|----------------------|------------------------|----------------------|--------|----------------------|--------|----------------------|--------|----------------------|------------------------|
|        | Median<br>Sale Price | %Change<br>Prior Month | Median<br>Sale Price | 9      | Median<br>Sale Price | J      | Median<br>Sale Price | •      | Median<br>Sale Price | %Change<br>Prior Month |
| JAN    | \$245,000            | -16.2%                 | \$245,000            | 3.6%   | \$256,000            | -12.5% | \$217,500            | -22.3% | \$311,000            | 3.7%                   |
| FEB    | \$237,500            | -3.1%                  | \$315,000            | 28.6%  | \$247,500            | -3.3%  | \$307,500            | 41.4%  | \$397,000            | 27.7%                  |
| MAR    | \$182,500            | -23.2%                 | \$229,000            | -27.3% | \$249,500            | 0.8%   | \$270,000            | -12.2% | \$274,800            | -30.8%                 |
| APR    | \$192,500            | 5.5%                   | \$257,500            | 12.4%  | \$275,000            | 10.2%  | \$285,000            | 5.6%   | \$357,500            | 30.1%                  |
| MAY    | \$224,500            | 16.6%                  | \$226,000            | -12.2% | \$282,500            | 2.7%   | \$295,000            | 3.5%   | \$365,000            | 2.1%                   |
| JUN    | \$212,000            | -5.6%                  | \$211,500            | -6.4%  | \$263,000            | -6.9%  | \$286,300            | -2.9%  | \$267,000            | -26.8%                 |
| JUL    | \$180,000            | -15.1%                 | \$244,900            | 15.8%  | \$300,000            | 14.1%  | \$269,500            | -5.9%  | \$310,000            | 16.1%                  |
| AUG    | \$285,800            | 58.8%                  | \$250,000            | 2.1%   | \$250,000            | -16.7% | \$282,800            | 4.9%   | \$377,500            | 21.8%                  |
| SEP    | \$212,500            | -25.6%                 | \$258,300            | 3.3%   | \$258,900            | 3.6%   | \$295,000            | 4.3%   | \$290,000            | -23.2%                 |
| ОСТ    | \$268,000            | 26.1%                  | \$280,000            | 8.4%   | \$277,500            | 7.2%   | \$305,000            | 3.4%   | \$359,500            | 24.0%                  |
| NOV    | \$238,500            | -11.0%                 | \$261,000            | -6.8%  | \$222,500            | -19.8% | \$269,000            | -11.8% | \$350,000            | -2.6%                  |
| DEC    | \$236,500            | -0.8%                  | \$292,500            | 12.1%  | \$280,000            | 25.8%  | \$300,000            | 11.5%  | \$349,500            | -0.1%                  |
| Annual | \$23                 | 3,100                  | \$250                | 0,000  | \$26                 | 5,000  | \$28                 | 0,000  | \$339                | 9,000                  |