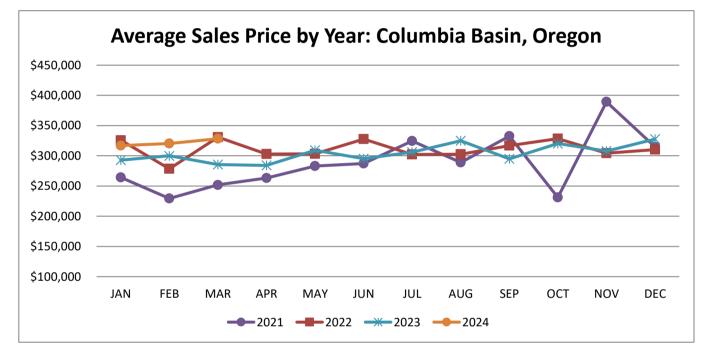

## **RMLS Average Sale Price by Month and Year**

|        | 20                    | )23   | 20                   | )24                    |
|--------|-----------------------|-------|----------------------|------------------------|
|        | Average<br>Sale Price | •     | Median<br>Sale Price | %Change<br>Prior Month |
| JAN    | \$ 292,800            | -5.7% | \$ 316,900           | -3.3%                  |
| FEB    | \$ 300,000            | 2.5%  | \$ 320,500           | 1.1%                   |
| MAR    | \$ 285,400            | -4.9% | \$ 328,300           | 2.4%                   |
| APR    | \$ 284,100            | -0.5% |                      |                        |
| MAY    | \$ 309,200            | 8.8%  |                      |                        |
| JUN    | \$ 295,300            | -4.5% |                      |                        |
| JUL    | \$ 306,200            | 3.7%  |                      |                        |
| AUG    | \$ 324,900            | 6.1%  |                      |                        |
| SEP    | \$ 295,000            | -9.2% |                      |                        |
| ОСТ    | \$ 320,200            | 8.5%  |                      |                        |
| NOV    | \$ 307,700            | -3.9% |                      |                        |
| DEC    | \$ 327,600            | 6.5%  |                      |                        |
| Annual | \$302                 | 2,800 |                      |                        |

|   |     | 2019            |            |                    | 20         | 020                | 2021       |                    |         | 2022       |                    |  |  |
|---|-----|-----------------|------------|--------------------|------------|--------------------|------------|--------------------|---------|------------|--------------------|--|--|
|   |     | Average %Change |            | Average %Change    |            | Average            | %Change    |                    | Average | %Change    |                    |  |  |
| _ |     | Ś               | Sale Price | <b>Prior Month</b> | Sale Price | <b>Prior Month</b> | Sale Price | <b>Prior Month</b> |         | Sale Price | <b>Prior Month</b> |  |  |
|   | JAN | \$              | 197,900    | 11.4%              | \$ 236,400 | 2.9%               | \$ 264,300 | 4.3%               | \$      | 325,800    | 3.5%               |  |  |
|   | FEB | \$              | 198,000    | 0.1%               | \$ 221,400 | -6.3%              | \$ 229,400 | -13.2%             | \$      | 278,500    | -14.5%             |  |  |
|   | MAR | \$              | 183,900    | -7.1%              | \$ 206,900 | -6.5%              | \$ 251,900 | 9.8%               | \$      | 330,900    | 18.8%              |  |  |
|   | APR | \$              | 189,600    | 3.1%               | \$ 235,700 | 13.9%              | \$ 263,200 | 4.5%               | \$      | 303,000    | -8.4%              |  |  |
|   | MAY | \$              | 197,000    | 3.9%               | \$ 214,000 | -9.2%              | \$ 283,100 | 7.6%               | \$      | 303,300    | 0.1%               |  |  |

## **RMLS Average Sale Price by Month and Year**

| Columbia Basin, Oregon: Residential Listings |           |         |       |            |       |            |        |    |           |       |  |  |  |
|----------------------------------------------|-----------|---------|-------|------------|-------|------------|--------|----|-----------|-------|--|--|--|
| JUN                                          | \$        | 212,600 | 7.9%  | \$ 228,700 | 6.9%  | \$ 287,400 | 1.5%   | \$ | 327,600   | 8.0%  |  |  |  |
| JUL                                          | \$        | 191,600 | -9.9% | \$ 242,000 | 5.8%  | \$ 324,700 | 13.0%  | \$ | 302,200   | -7.8% |  |  |  |
| AUG                                          | \$        | 222,500 | 16.1% | \$ 257,700 | 6.5%  | \$ 289,100 | -11.0% | \$ | 302,600   | 0.1%  |  |  |  |
| SEP                                          | \$        | 222,600 | 0.0%  | \$ 242,800 | -5.8% | \$ 332,700 | 15.1%  | \$ | 316,800   | 4.7%  |  |  |  |
| ОСТ                                          | \$        | 220,600 | -0.9% | \$ 231,100 | -4.8% | \$ 231,100 | -30.5% | \$ | 328,500   | 3.7%  |  |  |  |
| NOV                                          | \$        | 236,800 | 7.3%  | \$ 264,300 | 14.4% | \$ 389,300 | 68.5%  | \$ | 304,400   | -7.3% |  |  |  |
| DEC                                          | \$        | 229,700 | -3.0% | \$ 253,400 | -4.1% | \$ 314,800 | -19.1% | \$ | 310,400   | 2.0%  |  |  |  |
| Annual                                       | \$209,200 |         |       | \$23       | 7,100 | \$233,000  |        |    | \$313,100 |       |  |  |  |