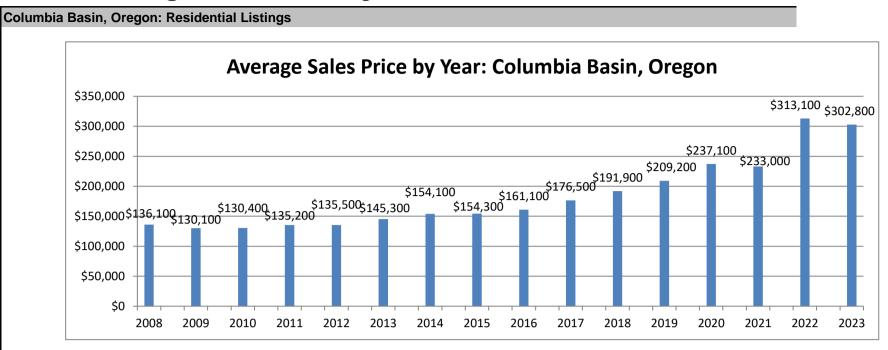

## **RMLS Average Sale Price by Month and Year**

| Columbia Basin, Oregon: Residential Listings |           |         |       |            |       |            |        |    |           |       |  |  |  |
|----------------------------------------------|-----------|---------|-------|------------|-------|------------|--------|----|-----------|-------|--|--|--|
| JUN                                          | \$        | 212,600 | 7.9%  | \$ 228,700 | 6.9%  | \$ 287,400 | 1.5%   | \$ | 327,600   | 8.0%  |  |  |  |
| JUL                                          | \$        | 191,600 | -9.9% | \$ 242,000 | 5.8%  | \$ 324,700 | 13.0%  | \$ | 302,200   | -7.8% |  |  |  |
| AUG                                          | \$        | 222,500 | 16.1% | \$ 257,700 | 6.5%  | \$ 289,100 | -11.0% | \$ | 302,600   | 0.1%  |  |  |  |
| SEP                                          | \$        | 222,600 | 0.0%  | \$ 242,800 | -5.8% | \$ 332,700 | 15.1%  | \$ | 316,800   | 4.7%  |  |  |  |
| ОСТ                                          | \$        | 220,600 | -0.9% | \$ 231,100 | -4.8% | \$ 231,100 | -30.5% | \$ | 328,500   | 3.7%  |  |  |  |
| NOV                                          | \$        | 236,800 | 7.3%  | \$ 264,300 | 14.4% | \$ 389,300 | 68.5%  | \$ | 304,400   | -7.3% |  |  |  |
| DEC                                          | \$        | 229,700 | -3.0% | \$ 253,400 | -4.1% | \$ 314,800 | -19.1% | \$ | 310,400   | 2.0%  |  |  |  |
| Annual                                       | \$209,200 |         |       | \$23       | 7,100 | \$233,000  |        |    | \$313,100 |       |  |  |  |

## **RMLS Average Sale Price by Month and Year**

Columbia Basin, Oregon: Residential Listings

|        | 2015        |                       |        | 2016 |                       |        | 2017 |                       |        | 2018 |                       |        |  |  |
|--------|-------------|-----------------------|--------|------|-----------------------|--------|------|-----------------------|--------|------|-----------------------|--------|--|--|
|        | 9,          | Average<br>Sale Price | -      |      | Average<br>Sale Price | -      |      | Average<br>Sale Price | -      |      | Average<br>Sale Price | -      |  |  |
| JAN    | \$          | 138,700               | -11.9% | \$   | 133,600               | -17.2% | \$   | 208,500               | 10.7%  | \$   | 180,800               | 3.2%   |  |  |
| FEB    | \$          | 169,800               | 22.4%  | \$   | 150,600               | 12.7%  | \$   | 163,400               | -21.6% | \$   | 183,400               | 1.4%   |  |  |
| MAR    | \$          | 152,600               | -10.1% | \$   | 172,500               | 14.5%  | \$   | 173,000               | 5.9%   | \$   | 175,300               | -4.4%  |  |  |
| APR    | \$          | 133,300               | -12.6% | \$   | 139,900               | -18.9% | \$   | 146,300               | -15.4% | \$   | 177,000               | 1.0%   |  |  |
| MAY    | \$          | 151,900               | 14.0%  | \$   | 153,300               | 9.6%   | \$   | 167,200               | 14.3%  | \$   | 194,500               | 9.9%   |  |  |
| JUN    | \$          | 167,300               | 10.1%  | \$   | 171,500               | 11.9%  | \$   | 188,600               | 12.8%  | \$   | 193,200               | -0.7%  |  |  |
| JUL    | \$          | 160,600               | -4.0%  | \$   | 176,600               | 3.0%   | \$   | 160,500               | -14.9% | \$   | 240,300               | 24.4%  |  |  |
| AUG    | \$          | 141,400               | -12.0% | \$   | 162,700               | -7.9%  | \$   | 181,400               | 13.0%  | \$   | 198,100               | -17.6% |  |  |
| SEP    | \$          | 166,400               | 17.7%  | \$   | 161,300               | -0.9%  | \$   | 184,100               | 1.5%   | \$   | 185,200               | -6.5%  |  |  |
| ОСТ    | \$          | 145,100               | -12.8% | \$   | 147,000               | -8.9%  | \$   | 189,700               | 3.0%   | \$   | 189,600               | 2.4%   |  |  |
| NOV    | \$          | 157,500               | 8.5%   | \$   | 180,100               | 22.5%  | \$   | 172,900               | -8.9%  | \$   | 194,500               | 2.6%   |  |  |
| DEC    | \$          | 161,300               | 2.4%   | \$   | 188,300               | 4.6%   | \$   | 175,200               | 1.3%   | \$   | 177,600               | -8.7%  |  |  |
| Annual | l \$154,300 |                       |        |      | \$161,100             |        |      | \$176,500             |        |      | \$191,900             |        |  |  |

| [      | 2011        |                       |        | 2012      |                      |        | 2013      |                       |                        | 2014      |                       |                        |  |
|--------|-------------|-----------------------|--------|-----------|----------------------|--------|-----------|-----------------------|------------------------|-----------|-----------------------|------------------------|--|
|        | ę           | Average<br>Sale Price | -      |           | Average<br>ale Price | -      |           | Average<br>Sale Price | %Change<br>Prior Month |           | Average<br>Sale Price | %Change<br>Prior Month |  |
| JAN    | \$          | 134,000               | 0.0%   | \$        | 126,900              | -18.3% | \$        | 126,500               | -18.5%                 | \$        | 158,500               | 8.0%                   |  |
| FEB    | \$          | 113,000               | -15.7% | \$        | 123,700              | -2.5%  | \$        | 134,600               | 6.4%                   | \$        | 144,200               | -9.0%                  |  |
| MAR    | \$          | 119,500               | 5.8%   | \$        | 136,500              | 10.3%  | \$        | 128,500               | -4.5%                  | \$        | 150,000               | 4.0%                   |  |
| APR    | \$          | 136,200               | 14.0%  | \$        | 130,300              | -4.5%  | \$        | 145,900               | 13.5%                  | \$        | 156,400               | 4.3%                   |  |
| MAY    | \$          | 136,400               | 0.1%   | \$        | 136,500              | 4.8%   | \$        | 162,400               | 11.3%                  | \$        | 173,300               | 10.8%                  |  |
| JUN    | \$          | 116,200               | -14.8% | \$        | 134,400              | -1.5%  | \$        | 150,000               | -7.6%                  | \$        | 159,100               | -8.2%                  |  |
| JUL    | \$          | 142,600               | 22.7%  | \$        | 136,800              | 1.8%   | \$        | 129,300               | -13.8%                 | \$        | 148,600               | -6.6%                  |  |
| AUG    | \$          | 123,300               | -13.5% | \$        | 139,500              | 2.0%   | \$        | 185,800               | 43.7%                  | \$        | 152,200               | 2.4%                   |  |
| SEP    | \$          | 146,000               | 18.4%  | \$        | 134,500              | -3.6%  | \$        | 158,600               | -14.6%                 | \$        | 137,500               | -9.7%                  |  |
| ОСТ    | \$          | 137,400               | -5.9%  | \$        | 136,400              | 1.4%   | \$        | 147,200               | -7.2%                  | \$        | 167,300               | 21.7%                  |  |
| NOV    | \$          | 135,900               | -1.1%  | \$        | 150,100              | 10.0%  | \$        | 123,800               | -15.9%                 | \$        | 151,800               | -9.3%                  |  |
| DEC    | \$          | 155,400               | 14.3%  | \$        | 155,200              | 3.4%   | \$        | 146,800               | 18.6%                  | \$        | 157,500               | 3.8%                   |  |
| Annual | l \$135,200 |                       |        | \$135,500 |                      |        | \$145,300 |                       |                        | \$154,100 |                       |                        |  |

| [      | 2007      |                       | 20        | 800                  | 2009      |    |                       | 2010      |    |                       |                        |
|--------|-----------|-----------------------|-----------|----------------------|-----------|----|-----------------------|-----------|----|-----------------------|------------------------|
|        | S         | Average<br>Sale Price | -         | Average<br>ale Price | -         |    | Average<br>Sale Price | -         |    | Average<br>Sale Price | %Change<br>Prior Month |
| JAN    | \$        | 137,400               |           | \$<br>159,200        | 37.4%     | \$ | 122,500               | -18.2%    | \$ | 136,800               | -8.8%                  |
| FEB    | \$        | 127,900               | -6.9%     | \$<br>130,000        | -18.3%    | \$ | 106,900               | -12.7%    | \$ | 105,000               | -23.2%                 |
| MAR    | \$        | 112,700               | -11.9%    | \$<br>105,700        | -18.7%    | \$ | 136,000               | 27.2%     | \$ | 132,800               | 26.5%                  |
| APR    | \$        | 143,400               | 27.2%     | \$<br>115,800        | 9.6%      | \$ | 125,500               | -7.7%     | \$ | 125,000               | -5.9%                  |
| MAY    | \$        | 139,600               | -2.6%     | \$<br>113,200        | -2.2%     | \$ | 118,500               | -5.6%     | \$ | 122,500               | -2.0%                  |
| JUN    | \$        | 130,200               | -6.7%     | \$<br>128,000        | 13.1%     | \$ | 144,600               | 22.0%     | \$ | 132,800               | 8.4%                   |
| JUL    | \$        | 130,800               | 0.5%      | \$<br>107,800        | -15.8%    | \$ | 128,600               | -11.1%    | \$ | 142,200               | 7.1%                   |
| AUG    | \$        | 141,700               | 8.3%      | \$<br>116,000        | 7.6%      | \$ | 125,900               | -2.1%     | \$ | 126,600               | -11.0%                 |
| SEP    | \$        | 151,500               | 6.9%      | \$<br>105,200        | -9.3%     | \$ | 123,500               | -1.9%     | \$ | 137,600               | 8.7%                   |
| ОСТ    | \$        | 151,200               | -0.2%     | \$<br>120,900        | 14.9%     | \$ | 126,200               | 2.2%      | \$ | 143,300               | 4.1%                   |
| NOV    | \$        | 130,300               | -13.8%    | \$<br>105,100        | -13.1%    | \$ | 140,000               | 10.9%     | \$ | 123,300               | -14.0%                 |
| DEC    | \$        | 115,900               | -11.1%    | \$<br>149,800        | 42.5%     | \$ | 150,000               | 7.1%      | \$ | 134,000               | 8.7%                   |
| Annual | \$134,700 |                       | \$136,100 |                      | \$130,100 |    |                       | \$130,400 |    |                       |                        |