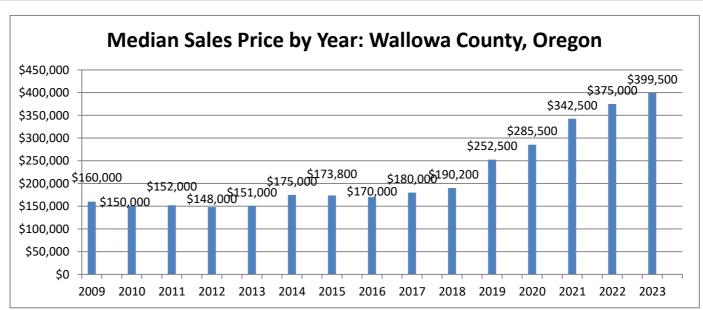

## **RMLS Median Sale Price by Month and Year**

|        | 20         | )23         | 2023       |             |  |
|--------|------------|-------------|------------|-------------|--|
|        | Median     | %Change     | Median     | %Change     |  |
|        | Sale Price | Prior Month | Sale Price | Prior Month |  |
| JAN    | \$ 357,500 | 12.4%       | -          |             |  |
| FEB    | \$ 271,300 | -24.1%      | \$ 228,000 |             |  |
| MAR    | \$ 299,000 | 10.2%       |            |             |  |
| APR    | \$ 499,500 | 67.1%       |            |             |  |
| MAY    | \$ 349,000 | -30.1%      |            |             |  |
| JUN    | \$ 415,000 | 18.9%       |            |             |  |
| JUL    | \$ 417,000 | 0.5%        |            |             |  |
| AUG    | \$ 495,000 | 18.7%       |            |             |  |
| SEP    | \$ 505,000 | 2.0%        |            |             |  |
| ОСТ    | \$ 287,000 | -43.2%      |            |             |  |
| NOV    | \$ 450,000 | 56.8%       |            |             |  |
| DEC    | \$ 346,000 | -23.1%      |            |             |  |
| Annual | \$39       | 9,500       |            |             |  |

## **RMLS Median Sale Price by Month and Year**

| Wallowa County, Oregon: Residential Listings |            |                    |            |                    |            |                    |            |                    |
|----------------------------------------------|------------|--------------------|------------|--------------------|------------|--------------------|------------|--------------------|
|                                              | Median     | %Change            | Median     | %Change            | Median     | %Change            | Median     | %Change            |
|                                              | Sale Price | <b>Prior Month</b> |
| JAN                                          | \$ 154,500 | -12.7%             | \$ 260,000 | 8.3%               | \$ 379,800 | 34.0%              | \$ 301,300 | -33.0%             |
| FEB                                          | \$ 224,600 | 45.4%              | \$ 338,500 | 30.2%              | \$ 204,000 | -46.3%             | \$ 236,500 | -21.5%             |
| MAR                                          | \$ 225,000 | 0.2%               | \$ 366,300 | 8.2%               | \$ 325,000 | 59.3%              | \$ 390,000 | 64.9%              |
| APR                                          | \$ 217,500 | -3.3%              | \$ 343,800 | -6.1%              | \$ 282,500 | -13.1%             | \$ 327,000 | -16.2%             |
| MAY                                          | \$ 255,000 | 17.2%              | \$ 197,000 | -42.7%             | \$ 304,000 | 7.6%               | \$ 450,000 | 37.6%              |
| JUN                                          | \$ 263,500 | 3.3%               | \$ 425,000 | 115.7%             | \$ 480,000 | 57.9%              | \$ 453,500 | 0.8%               |
| JUL                                          | \$ 216,800 | -17.7%             | \$ 250,500 | -41.1%             | \$ 350,000 | -27.1%             | \$ 295,000 | -35.0%             |
| AUG                                          | \$ 269,400 | 24.3%              | \$ 320,000 | 27.7%              | \$ 357,500 | 2.1%               | \$ 298,000 | 1.0%               |
| SEP                                          | \$ 277,000 | 2.8%               | \$ 300,000 | -6.3%              | \$ 399,500 | 11.7%              | \$ 499,000 | 67.4%              |
| ОСТ                                          | \$ 190,000 | -31.4%             | \$ 280,000 | -6.7%              | \$ 297,500 | -25.5%             | \$ 390,000 | -21.8%             |
| NOV                                          | \$ 301,000 | 58.4%              | \$ 282,000 | 0.7%               | \$ 325,000 | 9.2%               | \$ 284,300 | -27.1%             |
| DEC                                          | \$ 240,000 | -20.3%             | \$ 283,500 | 0.5%               | \$ 450,000 | 38.5%              | \$ 318,000 | 11.9%              |
| Annual                                       | \$252      | 2,500              | \$28       | 5,500              | \$342      | 2,500              | \$37       | 5,000              |

## **RMLS Median Sale Price by Month and Year**

|        | 2015       |                    | 2016       |                    | 2017       |                    | 2018       |                    |
|--------|------------|--------------------|------------|--------------------|------------|--------------------|------------|--------------------|
|        | Median     | %Change            | Median     | %Change            | Median     | %Change            | Median     | %Change            |
|        | Sale Price | <b>Prior Month</b> |
| JAN    | \$ 171,500 | -22.0%             | \$ 125,000 | -34.2%             | \$ 118,500 | -30.2%             | \$ 205,300 | -10.5%             |
| FEB    | \$ 367,100 | 114.1%             | \$ 200,000 | 60.0%              | \$ 195,000 | 64.6%              | \$ 181,800 | -11.4%             |
| MAR    | \$ 159,000 | -56.7%             | \$ 225,800 | 12.9%              | \$ 182,500 | -6.4%              | \$ 235,500 | 29.5%              |
| APR    | \$ 213,500 | 34.3%              | \$ 163,700 | -27.5%             | \$ 114,500 | -37.3%             | \$ 274,800 | 16.7%              |
| MAY    | \$ 116,000 | -45.7%             | \$ 144,300 | -11.9%             | \$ 133,600 | 16.7%              | \$ 185,000 | -32.7%             |
| JUN    | \$ 172,500 | 48.7%              | \$ 170,300 | 18.0%              | \$ 166,000 | 24.3%              | \$ 155,000 | -16.2%             |
| JUL    | \$ 181,500 | 5.2%               | \$ 227,500 | 33.6%              | \$ 168,300 | 1.4%               | \$ 147,000 | -5.2%              |
| AUG    | \$ 208,000 | 14.6%              | \$ 230,000 | 1.1%               | \$ 204,500 | 21.5%              | \$ 165,000 | 12.2%              |
| SEP    | \$ 151,500 | -27.2%             | \$ 168,500 | -26.7%             | \$ 195,000 | -4.6%              | \$ 239,500 | 45.2%              |
| ОСТ    | \$ 148,900 | -1.7%              | \$ 206,000 | 22.3%              | \$ 237,000 | 21.5%              | \$ 220,000 | -8.1%              |
| NOV    | \$ 168,000 | 12.8%              | \$ 115,800 | -43.8%             | \$ 132,000 | -44.3%             | \$ 168,800 | -23.3%             |
| DEC    | \$ 190,000 | 13.1%              | \$ 169,800 | 46.6%              | \$ 229,500 | 73.9%              | \$ 177,000 | 4.9%               |
| Annual | \$173      | 3,800              | \$170      | 0,000              | \$180      | 0,000              | \$19       | 0,200              |

|        | 2011       |                    | 2012       |             | 2013       |             | 2014       |                    |
|--------|------------|--------------------|------------|-------------|------------|-------------|------------|--------------------|
|        | Median     | %Change            | Median     | %Change     | Median     | %Change     | Median     | %Change            |
| _      | Sale Price | <b>Prior Month</b> | Sale Price | Prior Month | Sale Price | Prior Month | Sale Price | <b>Prior Month</b> |
| JAN    | \$ 375,000 | 196.9%             | \$ 243,300 | 61.1%       | \$ 185,000 | 44.5%       | \$ 175,000 | 52.8%              |
| FEB    | \$ 90,000  | -76.0%             | \$ 92,500  | -62.0%      | \$ 114,000 | -38.4%      | \$ 179,500 | 2.6%               |
| MAR    | \$ 175,000 | 94.4%              | \$ 64,500  | -30.3%      | \$ 244,900 | 114.8%      | \$ 352,500 | 96.4%              |
| APR    | \$ 152,000 | -13.1%             | \$ 100,000 | 55.0%       | \$ 157,000 | -35.9%      | \$ 107,500 | -69.5%             |
| MAY    | \$ 115,000 | -24.3%             | \$ 130,000 | 30.0%       | \$ 160,000 | 1.9%        | \$ 187,500 | 74.4%              |
| JUN    | \$ 117,500 | 2.2%               | \$ 219,500 | 68.8%       | \$ 133,300 | -16.7%      | \$ 213,000 | 13.6%              |
| JUL    | \$ 287,500 | 144.7%             | \$ 192,500 | -12.3%      | \$ 129,000 | -3.2%       | \$ 166,800 | -21.7%             |
| AUG    | \$ 127,500 | -55.7%             | \$ 103,500 | -46.2%      | \$ 120,000 | -7.0%       | \$ 345,000 | 106.8%             |
| SEP    | \$ 210,000 | 64.7%              | \$ 160,000 | 54.6%       | \$ 125,000 | 4.2%        | \$ 171,000 | -50.4%             |
| ОСТ    | \$ 189,000 | -10.0%             | \$ 192,500 | 20.3%       | \$ 144,500 | 15.6%       | \$ 131,300 | -23.2%             |
| NOV    | \$ 186,000 | -1.6%              | \$ 279,000 | 44.9%       | \$ 285,000 | 97.2%       | \$ 137,500 | 4.7%               |
| DEC    | \$ 151,000 | -18.8%             | \$ 128,000 | -54.1%      | \$ 114,500 | -59.8%      | \$ 220,000 | 60.0%              |
| Annual | \$152      | 2,000              | \$148      | 8,000       | \$15       | 1,000       | \$17       | 5,000              |

|        | 20         | 009                | 2010       |                    |  |  |
|--------|------------|--------------------|------------|--------------------|--|--|
|        | Median     | %Change            | Median     | %Change            |  |  |
|        | Sale Price | <b>Prior Month</b> | Sale Price | <b>Prior Month</b> |  |  |
| JAN    | \$ 102,500 |                    | \$ 229,000 | 35.7%              |  |  |
| FEB    | -          |                    | \$ 128,500 | -43.9%             |  |  |
| MAR    | \$ 110,000 |                    | -          |                    |  |  |
| APR    | \$ 160,000 | 45.5%              | \$ 155,000 |                    |  |  |
| MAY    | \$ 131,000 | -18.1%             | \$ 125,300 | -19.2%             |  |  |
| JUN    | \$ 161,500 | 23.3%              | \$ 154,000 | 22.9%              |  |  |
| JUL    | \$ 148,000 | -8.4%              | \$ 155,500 | 1.0%               |  |  |
| AUG    | \$ 145,000 | -2.0%              | \$ 117,500 | -24.4%             |  |  |
| SEP    | \$ 167,500 | 15.5%              | \$ 110,000 | -6.4%              |  |  |
| ОСТ    | \$ 128,100 | -23.5%             | \$ 131,500 | 19.5%              |  |  |
| NOV    | \$ 170,500 | 33.1%              | \$ 299,500 | 127.8%             |  |  |
| DEC    | \$ 168,800 | -1.0%              | \$ 126,300 | -57.8%             |  |  |
| Annual | \$160      | 0,000              | \$150      | 0,000              |  |  |