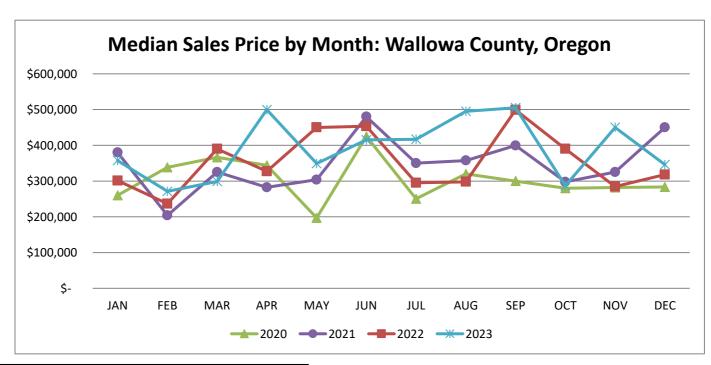

## **RMLS Median Sale Price by Month and Year**

|        | 20         | )23         | 2023       |             |  |
|--------|------------|-------------|------------|-------------|--|
|        | Median     | %Change     | Median     | %Change     |  |
|        | Sale Price | Prior Month | Sale Price | Prior Month |  |
| JAN    | \$ 357,500 | 12.4%       | -          |             |  |
| FEB    | \$ 271,300 | -24.1%      | \$ 228,000 |             |  |
| MAR    | \$ 299,000 | 10.2%       |            |             |  |
| APR    | \$ 499,500 | 67.1%       |            |             |  |
| MAY    | \$ 349,000 | -30.1%      |            |             |  |
| JUN    | \$ 415,000 | 18.9%       |            |             |  |
| JUL    | \$ 417,000 | 0.5%        |            |             |  |
| AUG    | \$ 495,000 | 18.7%       |            |             |  |
| SEP    | \$ 505,000 | 2.0%        |            |             |  |
| ОСТ    | \$ 287,000 | -43.2%      |            |             |  |
| NOV    | \$ 450,000 | 56.8%       |            |             |  |
| DEC    | \$ 346,000 | -23.1%      |            |             |  |
| Annual | \$39       | 9,500       |            |             |  |

## **RMLS Median Sale Price by Month and Year**

| Wallowa County, Oregon: Residential Listings |            |                    |            |                    |            |                    |            |                    |
|----------------------------------------------|------------|--------------------|------------|--------------------|------------|--------------------|------------|--------------------|
|                                              | Median     | %Change            | Median     | %Change            | Median     | %Change            | Median     | %Change            |
|                                              | Sale Price | <b>Prior Month</b> |
| JAN                                          | \$ 154,500 | -12.7%             | \$ 260,000 | 8.3%               | \$ 379,800 | 34.0%              | \$ 301,300 | -33.0%             |
| FEB                                          | \$ 224,600 | 45.4%              | \$ 338,500 | 30.2%              | \$ 204,000 | -46.3%             | \$ 236,500 | -21.5%             |
| MAR                                          | \$ 225,000 | 0.2%               | \$ 366,300 | 8.2%               | \$ 325,000 | 59.3%              | \$ 390,000 | 64.9%              |
| APR                                          | \$ 217,500 | -3.3%              | \$ 343,800 | -6.1%              | \$ 282,500 | -13.1%             | \$ 327,000 | -16.2%             |
| MAY                                          | \$ 255,000 | 17.2%              | \$ 197,000 | -42.7%             | \$ 304,000 | 7.6%               | \$ 450,000 | 37.6%              |
| JUN                                          | \$ 263,500 | 3.3%               | \$ 425,000 | 115.7%             | \$ 480,000 | 57.9%              | \$ 453,500 | 0.8%               |
| JUL                                          | \$ 216,800 | -17.7%             | \$ 250,500 | -41.1%             | \$ 350,000 | -27.1%             | \$ 295,000 | -35.0%             |
| AUG                                          | \$ 269,400 | 24.3%              | \$ 320,000 | 27.7%              | \$ 357,500 | 2.1%               | \$ 298,000 | 1.0%               |
| SEP                                          | \$ 277,000 | 2.8%               | \$ 300,000 | -6.3%              | \$ 399,500 | 11.7%              | \$ 499,000 | 67.4%              |
| ОСТ                                          | \$ 190,000 | -31.4%             | \$ 280,000 | -6.7%              | \$ 297,500 | -25.5%             | \$ 390,000 | -21.8%             |
| NOV                                          | \$ 301,000 | 58.4%              | \$ 282,000 | 0.7%               | \$ 325,000 | 9.2%               | \$ 284,300 | -27.1%             |
| DEC                                          | \$ 240,000 | -20.3%             | \$ 283,500 | 0.5%               | \$ 450,000 | 38.5%              | \$ 318,000 | 11.9%              |
| Annual                                       | \$252      | 2,500              | \$28       | 5,500              | \$342      | 2,500              | \$37       | 5,000              |