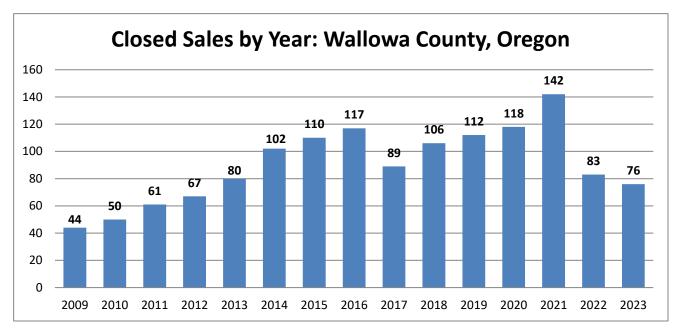

## **RMLS Closed Sales by Month and Year**

Wallowa County, Oregon: Residential Listings

## **RMLS Closed Sales by Month and Year**

Wallowa County, Oregon: Residential Listings

|      | JAN | FEB | MAR | APR | MAY | JUN | JUL | AUG | SEP | ОСТ | NOV | DEC | **Total |
|------|-----|-----|-----|-----|-----|-----|-----|-----|-----|-----|-----|-----|---------|
| 2009 | 5   | 0   | 1   | 1   | 3   | 3   | 3   | 5   | 7   | 5   | 4   | 6   | 44      |
| 2010 | 1   | 4   | 0   | 6   | 4   | 8   | 5   | 10  | 3   | 2   | 2   | 4   | 50      |
| 2011 | 2   | 5   | 3   | 3   | 4   | 12  | 2   | 4   | 10  | 7   | 5   | 3   | 61      |
| 2012 | 4   | 5   | 3   | 3   | 5   | 6   | 7   | 8   | 5   | 6   | 10  | 4   | 67      |
| 2013 | 7   | 6   | 5   | 5   | 11  | 8   | 12  | 3   | 5   | 8   | 6   | 2   | 80      |
| 2014 | 13  | 9   | 2   | 10  | 9   | 6   | 10  | 7   | 13  | 14  | 6   | 3   | 102     |
| 2015 | 8   | 2   | 11  | 12  | 9   | 13  | 14  | 6   | 13  | 7   | 7   | 7   | 110     |
| 2016 | 9   | 4   | 6   | 11  | 12  | 16  | 9   | 9   | 17  | 6   | 6   | 8   | 117     |
| 2017 | 6   | 1   | 10  | 2   | 10  | 5   | 12  | 9   | 12  | 7   | 6   | 2   | 89      |
| 2018 | 4   | 4   | 8   | 4   | 9   | 7   | 13  | 13  | 11  | 17  | 8   | 6   | 106     |
| 2019 | 6   | 8   | 5   | 4   | 9   | 12  | 9   | 12  | 15  | 12  | 10  | 10  | 112     |
| 2020 | 7   | 6   | 4   | 2   | 6   | 8   | 10  | 17  | 15  | 19  | 9   | 12  | 118     |
| 2021 | 10  | 14  | 10  | 14  | 11  | 14  | 11  | 15  | 10  | 12  | 11  | 15  | 142     |
| 2022 | 4   | 6   | 3   | 7   | 14  | 12  | 5   | 7   | 7   | 3   | 8   | 5   | 83      |
| 2023 | 2   | 4   | 1   | 2   | 5   | 10  | 8   | 9   | 13  | 10  | 5   | 4   | 76      |
| 2024 | 0   | 4   | •   |     |     |     |     |     |     |     |     |     |         |