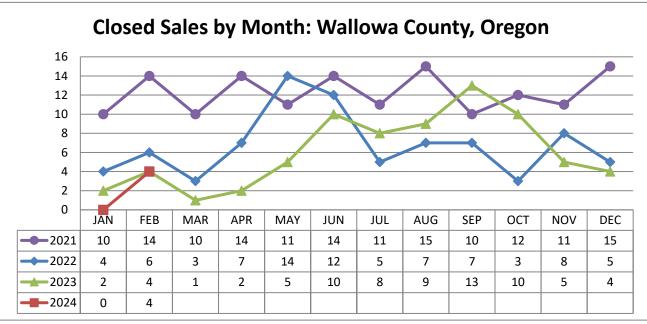

## **RMLS Closed Sales by Month and Year**

Wallowa County, Oregon: Residential Listings

## **RMLS Closed Sales by Month and Year**

Wallowa County, Oregon: Residential Listings

|      | JAN | FEB | MAR | APR | MAY | JUN | JUL | AUG | SEP | ОСТ | NOV | DEC | **Total |
|------|-----|-----|-----|-----|-----|-----|-----|-----|-----|-----|-----|-----|---------|
| 2009 | 5   | 0   | 1   | 1   | 3   | 3   | 3   | 5   | 7   | 5   | 4   | 6   | 44      |
| 2010 | 1   | 4   | 0   | 6   | 4   | 8   | 5   | 10  | 3   | 2   | 2   | 4   | 50      |
| 2011 | 2   | 5   | 3   | 3   | 4   | 12  | 2   | 4   | 10  | 7   | 5   | 3   | 61      |
| 2012 | 4   | 5   | 3   | 3   | 5   | 6   | 7   | 8   | 5   | 6   | 10  | 4   | 67      |
| 2013 | 7   | 6   | 5   | 5   | 11  | 8   | 12  | 3   | 5   | 8   | 6   | 2   | 80      |
| 2014 | 13  | 9   | 2   | 10  | 9   | 6   | 10  | 7   | 13  | 14  | 6   | 3   | 102     |
| 2015 | 8   | 2   | 11  | 12  | 9   | 13  | 14  | 6   | 13  | 7   | 7   | 7   | 110     |
| 2016 | 9   | 4   | 6   | 11  | 12  | 16  | 9   | 9   | 17  | 6   | 6   | 8   | 117     |
| 2017 | 6   | 1   | 10  | 2   | 10  | 5   | 12  | 9   | 12  | 7   | 6   | 2   | 89      |
| 2018 | 4   | 4   | 8   | 4   | 9   | 7   | 13  | 13  | 11  | 17  | 8   | 6   | 106     |
| 2019 | 6   | 8   | 5   | 4   | 9   | 12  | 9   | 12  | 15  | 12  | 10  | 10  | 112     |
| 2020 | 7   | 6   | 4   | 2   | 6   | 8   | 10  | 17  | 15  | 19  | 9   | 12  | 118     |
| 2021 | 10  | 14  | 10  | 14  | 11  | 14  | 11  | 15  | 10  | 12  | 11  | 15  | 142     |
| 2022 | 4   | 6   | 3   | 7   | 14  | 12  | 5   | 7   | 7   | 3   | 8   | 5   | 83      |
| 2023 | 2   | 4   | 1   | 2   | 5   | 10  | 8   | 9   | 13  | 10  | 5   | 4   | 76      |
| 2024 | 0   | 4   | •   |     |     |     |     |     |     |     |     |     |         |

<sup>\*\*</sup>If you add up each month, it will not equal the total, because the months reflect numbers reported in that month while the year total reflects a count that was taken at the end of the year. While we require status changes to be made within 24 hours, this does not always happen and can lead to this discrepancy.