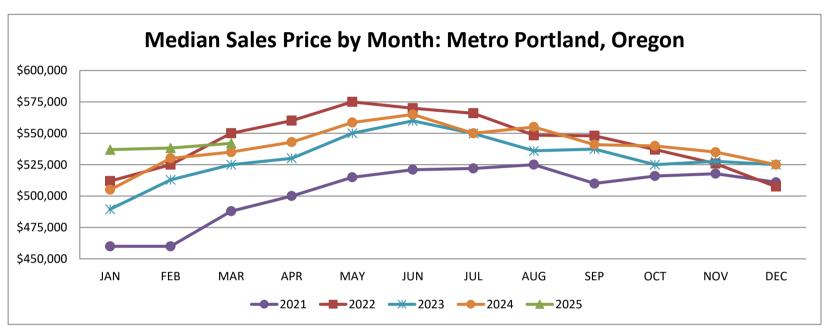

## **RMLS Median Sale Price by Month and Year**

|        | 20                   | 21    | 20                   | 22    | 20                   | 23    | 20        | 24    | 20:        | 25   |
|--------|----------------------|-------|----------------------|-------|----------------------|-------|-----------|-------|------------|------|
|        | Median Sale<br>Price | )     | Median Sale<br>Price | _     | Median Sale<br>Price | _     |           | •     |            | •    |
| JAN    |                      |       |                      |       |                      |       |           |       |            | 2.3% |
| FEB    | \$460,000            | 0.0%  | \$525,000            | 2.5%  | \$512,900            | 4.8%  | \$530,000 | 5.0%  | \$ 538,300 | 0.2% |
| MAR    | \$488,000            | 6.1%  | \$550,000            | 4.8%  | \$525,000            | 2.4%  | \$535,000 | 0.9%  | \$ 542,000 | 0.7% |
| APR    | \$500,000            | 2.5%  | \$560,000            | 1.8%  | \$530,000            | 1.0%  | \$543,000 | 1.5%  |            |      |
| MAY    | \$515,000            | 3.0%  | \$575,000            | 2.7%  | \$550,000            | 3.8%  | \$558,500 | 2.9%  |            |      |
| JUN    | \$521,000            | 1.2%  | \$570,000            | -0.9% | \$559,900            | 1.8%  | \$565,000 | 1.2%  |            |      |
| JUL    | \$522,000            | 0.2%  | \$566,000            | -0.7% | \$549,900            | -1.8% | \$550,000 | -2.7% |            |      |
| AUG    | \$525,000            | 0.6%  | \$548,400            | -3.1% | \$536,000            | -2.5% | \$555,000 | 0.9%  |            |      |
| SEP    | \$510,000            | -2.9% | \$548,000            | -0.1% | \$537,400            | 0.3%  | \$541,000 | -2.5% |            |      |
| ОСТ    | \$516,000            | 1.2%  | \$537,000            | -2.0% | \$525,000            | -2.3% | \$540,000 | -0.2% |            |      |
| NOV    | \$517,800            | 0.3%  | \$525,900            | -2.1% | \$527,600            | 0.5%  | \$535,000 | -0.9% |            |      |
| DEC    | \$511,000            | -1.3% | \$507,500            | -3.5% | \$525,000            | -0.5% | \$525,000 | -1.9% |            |      |
| Annual | \$509                | 0,000 | \$548                | 3,400 | \$532                | 2,000 | \$543     | ,000  |            |      |