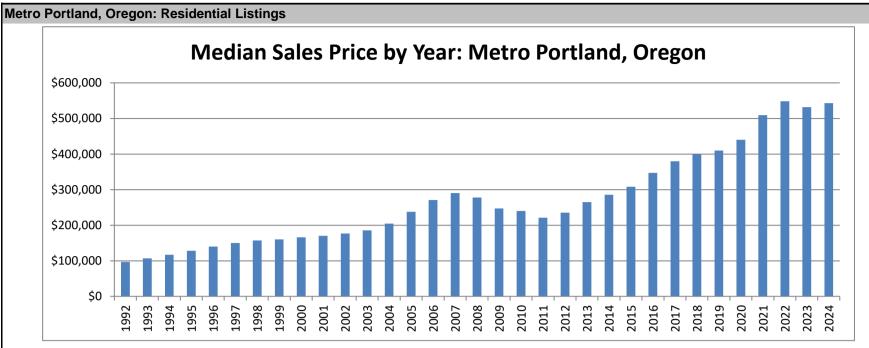

## **RMLS Median Sale Price by Month and Year**

Metro Portland, Oregon: Residential Listings

|        | 20                   | 16                     | 20        | 17                     | 20                   | 18    | 20        | 19    | 20                   | 20    |
|--------|----------------------|------------------------|-----------|------------------------|----------------------|-------|-----------|-------|----------------------|-------|
|        | Median Sale<br>Price | %Change<br>Prior Month |           | %Change<br>Prior Month | Median Sale<br>Price |       |           | _     | Median Sale<br>Price |       |
| JAN    | \$310,000            | -3.1%                  | \$350,000 | 0.0%                   | \$390,000            | 2.6%  | \$384,900 | -1.3% | \$406,000            | 0.2%  |
| FEB    | \$315,000            | 1.6%                   | \$353,400 | 1.0%                   | \$385,000            | -1.3% | \$399,900 | 3.9%  | \$407,000            | 0.2%  |
| MAR    | \$335,000            | 6.3%                   | \$370,000 | 4.7%                   | \$395,000            | 2.6%  | \$399,000 | -0.2% | \$425,000            | 4.4%  |
| APR    | \$350,000            | 4.5%                   | \$385,000 | 4.1%                   | \$405,000            | 2.5%  | \$405,000 | 1.5%  | \$424,000            | -0.2% |
| MAY    | \$354,500            | 1.3%                   | \$388,000 | 0.8%                   | \$409,000            | 1.0%  | \$420,000 | 3.7%  | \$425,000            | 0.2%  |
| JUN    | \$362,000            | 2.1%                   | \$390,000 | 0.5%                   | \$417,900            | 2.2%  | \$420,000 | 0.0%  | \$435,000            | 2.4%  |
| JUL    | \$355,000            | -1.9%                  | \$395,000 | 1.3%                   | \$401,600            | -3.9% | \$411,600 | -2.0% | \$445,000            | 2.3%  |
| AUG    | \$353,000            | -0.6%                  | \$385,000 | -2.5%                  | \$407,500            | 1.5%  | \$417,500 | 1.4%  | \$449,000            | 0.9%  |
| SEP    | \$350,300            | -0.8%                  | \$380,000 | -1.3%                  | \$392,500            | -3.7% | \$410,000 | -1.8% | \$451,000            | 0.4%  |
| ОСТ    | \$350,000            | -0.1%                  | \$380,000 | 0.0%                   | \$395,000            | 0.6%  | \$410,500 | 0.1%  | \$460,000            | 2.0%  |
| NOV    | \$351,700            | 0.5%                   | \$377,000 | -0.8%                  | \$391,400            | -0.9% | \$415,000 | 1.1%  | \$457,000            | -0.7% |
| DEC    | \$349,900            | -0.5%                  | \$380,000 | 0.8%                   | \$390,000            | -0.4% | \$405,000 | -2.4% | \$455,000            | -0.4% |
| Annual | \$347                | ,000                   | \$379     | ,900                   | \$400                | ,000  | \$410     | ,000  | \$440                | ,000  |

|        | 20                   | 11                     | 20        | 12                     | 20                   | 13    | 20        | 14    | 2015      |       |
|--------|----------------------|------------------------|-----------|------------------------|----------------------|-------|-----------|-------|-----------|-------|
|        | Median Sale<br>Price | %Change<br>Prior Month |           | %Change<br>Prior Month | Median Sale<br>Price | _     |           | •     |           | •     |
| JAN    | \$215,000            | -6.5%                  | \$207,500 | -4.2%                  | \$248,000            | 0.0%  | \$265,000 | -0.9% | \$280,000 | -3.4% |
| FEB    | \$213,700            | -0.6%                  | \$211,000 | 1.7%                   | \$242,000            | -2.4% | \$279,000 | 5.3%  | \$285,000 | 1.8%  |
| MAR    | \$215,000            | 0.6%                   | \$215,700 | 2.2%                   | \$250,000            | 3.3%  | \$277,500 | -0.5% | \$290,000 | 1.8%  |
| APR    | \$219,900            | 2.3%                   | \$225,000 | 4.3%                   | \$257,000            | 2.8%  | \$280,000 | 0.9%  | \$301,300 | 3.9%  |
| MAY    | \$220,000            | 0.0%                   | \$234,500 | 4.2%                   | \$269,500            | 4.9%  | \$290,000 | 3.6%  | \$313,000 | 3.9%  |
| JUN    | \$222,900            | 1.3%                   | \$242,000 | 3.2%                   | \$272,000            | 0.9%  | \$290,000 | 0.0%  | \$320,000 | 2.2%  |
| JUL    | \$227,200            | 1.9%                   | \$245,000 | 1.2%                   | \$280,000            | 2.9%  | \$299,000 | 3.1%  | \$318,000 | -0.6% |
| AUG    | \$225,000            | -1.0%                  | \$241,000 | -1.6%                  | \$277,000            | -1.1% | \$295,900 | -1.0% | \$316,500 | -0.5% |
| SEP    | \$230,800            | 2.6%                   | \$238,300 | -1.1%                  | \$275,000            | -0.7% | \$289,900 | -2.0% | \$304,700 | -3.7% |
| ОСТ    | \$217,800            | -5.6%                  | \$243,300 | 2.1%                   | \$270,000            | -1.8% | \$289,000 | -0.3% | \$309,000 | 1.4%  |
| NOV    | \$225,000            | 3.3%                   | \$241,000 | -0.9%                  | \$270,000            | 0.0%  | \$287,000 | -0.7% | \$315,000 | 1.9%  |
| DEC    | \$216,600            | -3.7%                  | \$247,900 | 2.9%                   | \$267,300            | -1.0% | \$290,000 | 1.0%  | \$320,000 | 1.6%  |
| Annual | \$221                | ,000                   | \$235     | ,000                   | \$265                | 5,000 | \$285     | ,500  | \$308     | ,000  |

|        | 20          | 06                 | 20          | 07                 | 20          | 08                 | 20          | 09                 | 20          | 10                 |
|--------|-------------|--------------------|-------------|--------------------|-------------|--------------------|-------------|--------------------|-------------|--------------------|
|        | Median Sale | %Change            |
|        | Price       | <b>Prior Month</b> |
| JAN    | \$245,800   | -2.8%              | \$275,000   | 0.5%               | \$280,000   | 1.3%               | \$250,000   | -1.1%              | \$240,000   | -0.9%              |
| FEB    | \$263,500   | 7.2%               | \$279,000   | 1.5%               | \$280,000   | 0.0%               | \$259,000   | 3.6%               | \$235,000   | -2.1%              |
| MAR    | \$262,000   | -0.6%              | \$286,200   | 2.6%               | \$286,500   | 2.3%               | \$246,400   | -4.9%              | \$238,900   | 1.7%               |
| APR    | \$269,500   | 2.9%               | \$285,000   | -0.4%              | \$275,000   | -4.0%              | \$249,900   | 1.4%               | \$240,000   | 0.5%               |
| MAY    | \$275,000   | 2.0%               | \$297,000   | 4.2%               | \$287,500   | 4.5%               | \$250,000   | 0.0%               | \$239,000   | -0.4%              |
| JUN    | \$280,000   | 1.8%               | \$295,000   | -0.7%              | \$289,000   | 0.5%               | \$249,900   | 0.0%               | \$240,000   | 0.4%               |
| JUL    | \$274,700   | -1.9%              | \$300,000   | 1.7%               | \$288,200   | -0.3%              | \$250,000   | 0.0%               | \$246,000   | 2.5%               |
| AUG    | \$275,000   | 0.1%               | \$302,000   | 0.7%               | \$280,000   | -2.8%              | \$249,900   | 0.0%               | \$250,000   | 1.6%               |
| SEP    | \$275,500   | 0.2%               | \$283,500   | -6.1%              | \$267,000   | -4.6%              | \$241,400   | -3.4%              | \$240,000   | -4.0%              |
| ОСТ    | \$270,000   | -2.0%              | \$287,000   | 1.2%               | \$275,000   | 3.0%               | \$245,000   | 1.5%               | \$233,500   | -2.7%              |
| NOV    | \$278,000   | 3.0%               | \$285,000   | -0.7%              | \$265,000   | -3.6%              | \$239,000   | -2.4%              | \$233,000   | -0.2%              |
| DEC    | \$273,500   | -1.6%              | \$276,500   | -3.0%              | \$252,900   | -4.6%              | \$242,200   | 1.3%               | \$230,000   | -1.3%              |
| Annual | \$270       | ,500               | \$290       | ,000               | \$278       | 3,000              | \$247       | ,000               | \$239       | ,900               |

## **RMLS Median Sale Price by Month and Year**

Metro Portland, Oregon: Residential Listings

|        | 20                   | 01    | 20                   | 02                     | 20        | 03    | 20        | 04    | 20        | 05                     |
|--------|----------------------|-------|----------------------|------------------------|-----------|-------|-----------|-------|-----------|------------------------|
|        | Median Sale<br>Price |       | Median Sale<br>Price | %Change<br>Prior Month |           | •     |           | •     |           | %Change<br>Prior Month |
| JAN    | \$167,500            | -0.3% | \$169,000            | 0.9%                   | \$176,000 | -1.1% | \$185,000 | -2.5% | \$210,000 | 0.0%                   |
| FEB    | \$166,900            | -0.4% | \$175,000            | 3.6%                   | \$180,000 | 2.3%  | \$192,500 | 4.1%  | \$213,400 | 1.6%                   |
| MAR    | \$169,900            | 1.8%  | \$172,000            | -1.7%                  | \$180,400 | 0.2%  | \$192,900 | 0.2%  | \$223,000 | 4.5%                   |
| APR    | \$168,000            | -1.1% | \$174,000            | 1.2%                   | \$185,000 | 2.5%  | \$195,000 | 1.1%  | \$224,900 | 0.9%                   |
| MAY    | \$168,000            | 0.0%  | \$175,000            | 0.6%                   | \$185,000 | 0.0%  | \$204,000 | 4.6%  | \$230,000 | 2.3%                   |
| JUN    | \$175,000            | 4.2%  | \$183,000            | 4.6%                   | \$187,000 | 1.1%  | \$204,000 | 0.0%  | \$239,000 | 3.9%                   |
| JUL    | \$172,500            | -1.4% | \$178,500            | -2.5%                  | \$192,000 | 2.7%  | \$212,300 | 4.1%  | \$240,000 | 0.4%                   |
| AUG    | \$173,000            | 0.3%  | \$179,500            | 0.6%                   | \$193,000 | 0.5%  | \$212,000 | -0.1% | \$253,100 | 5.5%                   |
| SEP    | \$169,400            | -2.1% | \$179,000            | -0.3%                  | \$189,000 | -2.1% | \$204,000 | -3.8% | \$250,000 | -1.2%                  |
| ОСТ    | \$169,900            | 0.3%  | \$177,900            | -0.6%                  | \$185,000 | -2.1% | \$212,000 | 3.9%  | \$249,000 | -0.4%                  |
| NOV    | \$169,200            | -0.4% | \$177,800            | -0.1%                  | \$184,000 | -0.5% | \$212,000 | 0.0%  | \$252,500 | 1.4%                   |
| DEC    | \$167,500            | -1.0% | \$178,000            | 0.1%                   | \$189,800 | 3.2%  | \$210,000 | -0.9% | \$252,900 | 0.2%                   |
| Annual | \$169                | ,900  | \$176                | ,900                   | \$185     | ,500  | \$204     | ,500  | \$237     | ,500                   |

|        | 19                   | 96                     | 19        | 97                     | 19                   | 98    | 19        | 99    | 20                   | 00    |
|--------|----------------------|------------------------|-----------|------------------------|----------------------|-------|-----------|-------|----------------------|-------|
|        | Median Sale<br>Price | %Change<br>Prior Month |           | %Change<br>Prior Month | Median Sale<br>Price | _     |           | _     | Median Sale<br>Price | _     |
| JAN    | \$133,300            | 1.1%                   | \$145,000 | 0.0%                   | \$152,500            | 1.7%  | \$158,000 | -0.6% | \$165,000            | 3.1%  |
| FEB    | \$134,900            | 1.2%                   | \$146,000 | 0.7%                   | \$150,000            | -1.6% | \$158,200 | 0.1%  | \$160,000            | -3.0% |
| MAR    | \$136,000            | 0.8%                   | \$145,900 | -0.1%                  | \$153,000            | 2.0%  | \$159,300 | 0.7%  | \$163,400            | 2.1%  |
| APR    | \$136,000            | 0.0%                   | \$147,400 | 1.0%                   | \$155,000            | 1.3%  | \$159,500 | 0.1%  | \$164,900            | 0.9%  |
| MAY    | \$138,300            | 1.7%                   | \$148,000 | 0.4%                   | \$155,000            | 0.0%  | \$162,500 | 1.9%  | \$170,000            | 3.1%  |
| JUN    | \$139,900            | 1.2%                   | \$152,500 | 3.0%                   | \$158,000            | 1.9%  | \$165,000 | 1.5%  | \$169,000            | -0.6% |
| JUL    | \$140,100            | 0.1%                   | \$150,000 | -1.6%                  | \$162,000            | 2.5%  | \$165,000 | 0.0%  | \$169,000            | 0.0%  |
| AUG    | \$145,000            | 3.5%                   | \$155,000 | 3.3%                   | \$159,000            | -1.9% | \$163,500 | -0.9% | \$170,000            | 0.6%  |
| SEP    | \$142,000            | -2.1%                  | \$152,000 | -1.9%                  | \$159,000            | 0.0%  | \$159,300 | -2.6% | \$165,700            | -2.5% |
| ОСТ    | \$142,500            | 0.4%                   | \$150,100 | -1.3%                  | \$155,000            | -2.5% | \$161,000 | 1.1%  | \$167,000            | 0.8%  |
| NOV    | \$143,000            | 0.4%                   | \$154,500 | 2.9%                   | \$156,000            | 0.6%  | \$163,000 | 1.2%  | \$167,500            | 0.3%  |
| DEC    | \$145,000            | 1.4%                   | \$150,000 | -2.9%                  | \$159,000            | 1.9%  | \$160,000 | -1.8% | \$168,000            | 0.3%  |
| Annual | \$139                | ,900                   | \$150     | ,000                   | \$156                | ,900  | \$160     | ,200  | \$166                | ,000  |

|        | 19          | 92          | 19        | 93          | 19          | 94          | 19        | 95                 |
|--------|-------------|-------------|-----------|-------------|-------------|-------------|-----------|--------------------|
|        | Median Sale | -           |           | •           | Median Sale | •           |           | %Change            |
|        | Price       | Prior Month | Price     | Prior Month | Price       | Prior Month | Price     | <b>Prior Month</b> |
| JAN    | \$91,750    |             | \$99,900  | -3.8%       | \$111,800   | -1.0%       | \$120,000 | 1.5%               |
| FEB    | \$92,500    | 0.8%        | \$96,000  | -3.9%       | \$110,000   | -1.6%       | \$120,000 | 0.0%               |
| MAR    | \$98,000    | 5.9%        | \$103,000 | 7.3%        | \$113,900   | 3.5%        | \$124,000 | 3.3%               |
| APR    | \$96,500    | -1.5%       | \$103,000 | 0.0%        | \$117,000   | 2.7%        | \$124,500 | 0.4%               |
| MAY    | \$97,500    | 1.0%        | \$105,000 | 1.9%        | \$118,000   | 0.9%        | \$127,500 | 2.4%               |
| JUN    | \$99,500    | 2.1%        | \$107,500 | 2.4%        | \$119,500   | 1.3%        | \$130,000 | 2.0%               |
| JUL    | \$95,000    | -4.5%       | \$107,000 | -0.5%       | \$117,000   | -2.1%       | \$130,000 | 0.0%               |
| AUG    | \$96,000    | 1.1%        | \$108,000 | 0.9%        | \$120,000   | 2.6%        | \$132,000 | 1.5%               |
| SEP    | \$96,000    | 0.0%        | \$111,000 | 2.8%        | \$119,600   | -0.3%       | \$130,400 | -1.2%              |
| ОСТ    | \$99,500    | 3.6%        | \$111,900 | 0.8%        | \$122,000   | 2.0%        | \$130,000 | -0.3%              |
| NOV    | \$99,500    | 0.0%        | \$113,500 | 1.4%        | \$120,000   | -1.6%       | \$130,000 | 0.0%               |
| DEC    | \$103,900   | 4.4%        | \$112,900 | -0.5%       | \$118,200   | -1.5%       | \$131,900 | 1.5%               |
| Annual | \$97,       | 000         | \$107     | 7,000       | \$117       | ,000        | \$128     | ,000               |