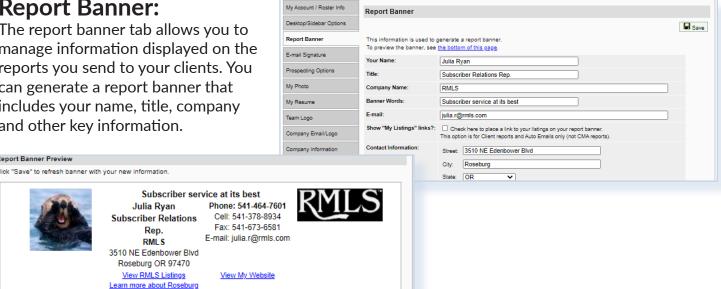

## **Report Banner:**

leport Banner Preview

The report banner tab allows you to manage information displayed on the reports you send to your clients. You can generate a report banner that includes your name, title, company and other key information.

Banner Text: Subscriber service at its best!

RMLS(tm)

www.rmls.com

Signature Text: Julia Ryan,