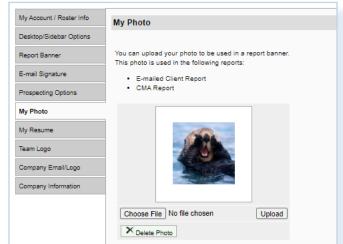

# **Mv** Photo:

Upload a personal photo that will be attached to all reports sent to your clients from RMLSweb. Photos need to be in a JPG format, Portrait style in a ratio of 1440W x 1920H, or essentially a 3:4 and no more than 10 MB in file size.